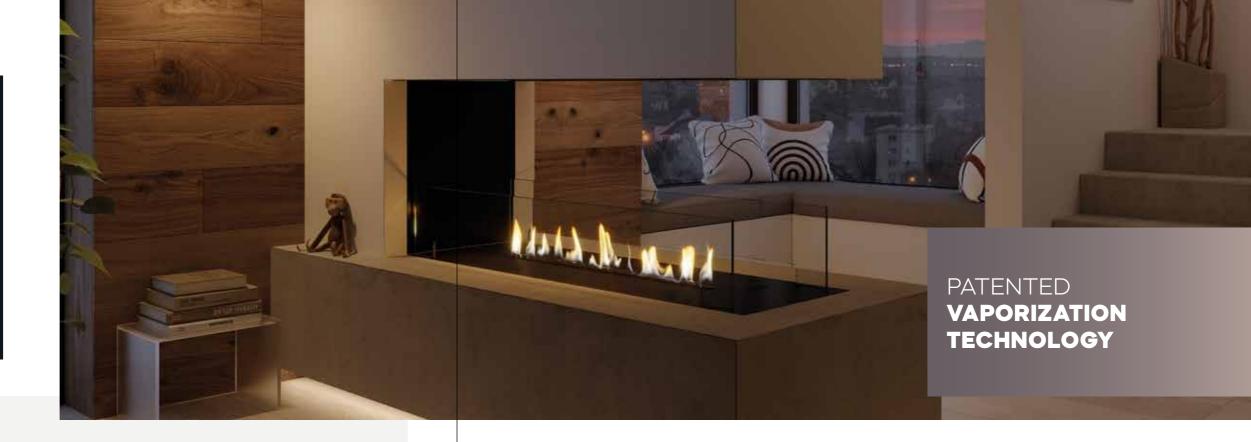

## COMFORT AND SAFETY

All Ebios Fire products are part of the most recent generation of bioethanol burners and are equipped with a unique, patented technology:

In principle, the system is based on burning ethanol fumes rather than liquid ethanol. What makes this patent unique is that the unit contains an insulated fuel tank and that only a small volume of bioethanol is heated, converted to vapour and then burned. This controlled and highly efficient combustion system means that there is no direct contact between the fuel and the flame; only the heated fuel vapours ever

reach the fireplace. The refuelling process is monitored by a microprocessor. The aim of this technology is to prevent human error during the refuelling process or while lighting the flame. Operation of the fireplace is constantly monitored by sensors. Moreover, the unit has a child safety guard, i.e. the buttons of the control panel are only activated after three seconds so that the unit cannot be used by anybody not authorised to do so. The patented technology of the Ebios Fire Deco Fire ensures maximum safety and cleanliness and creates an even flame pattern at all times.