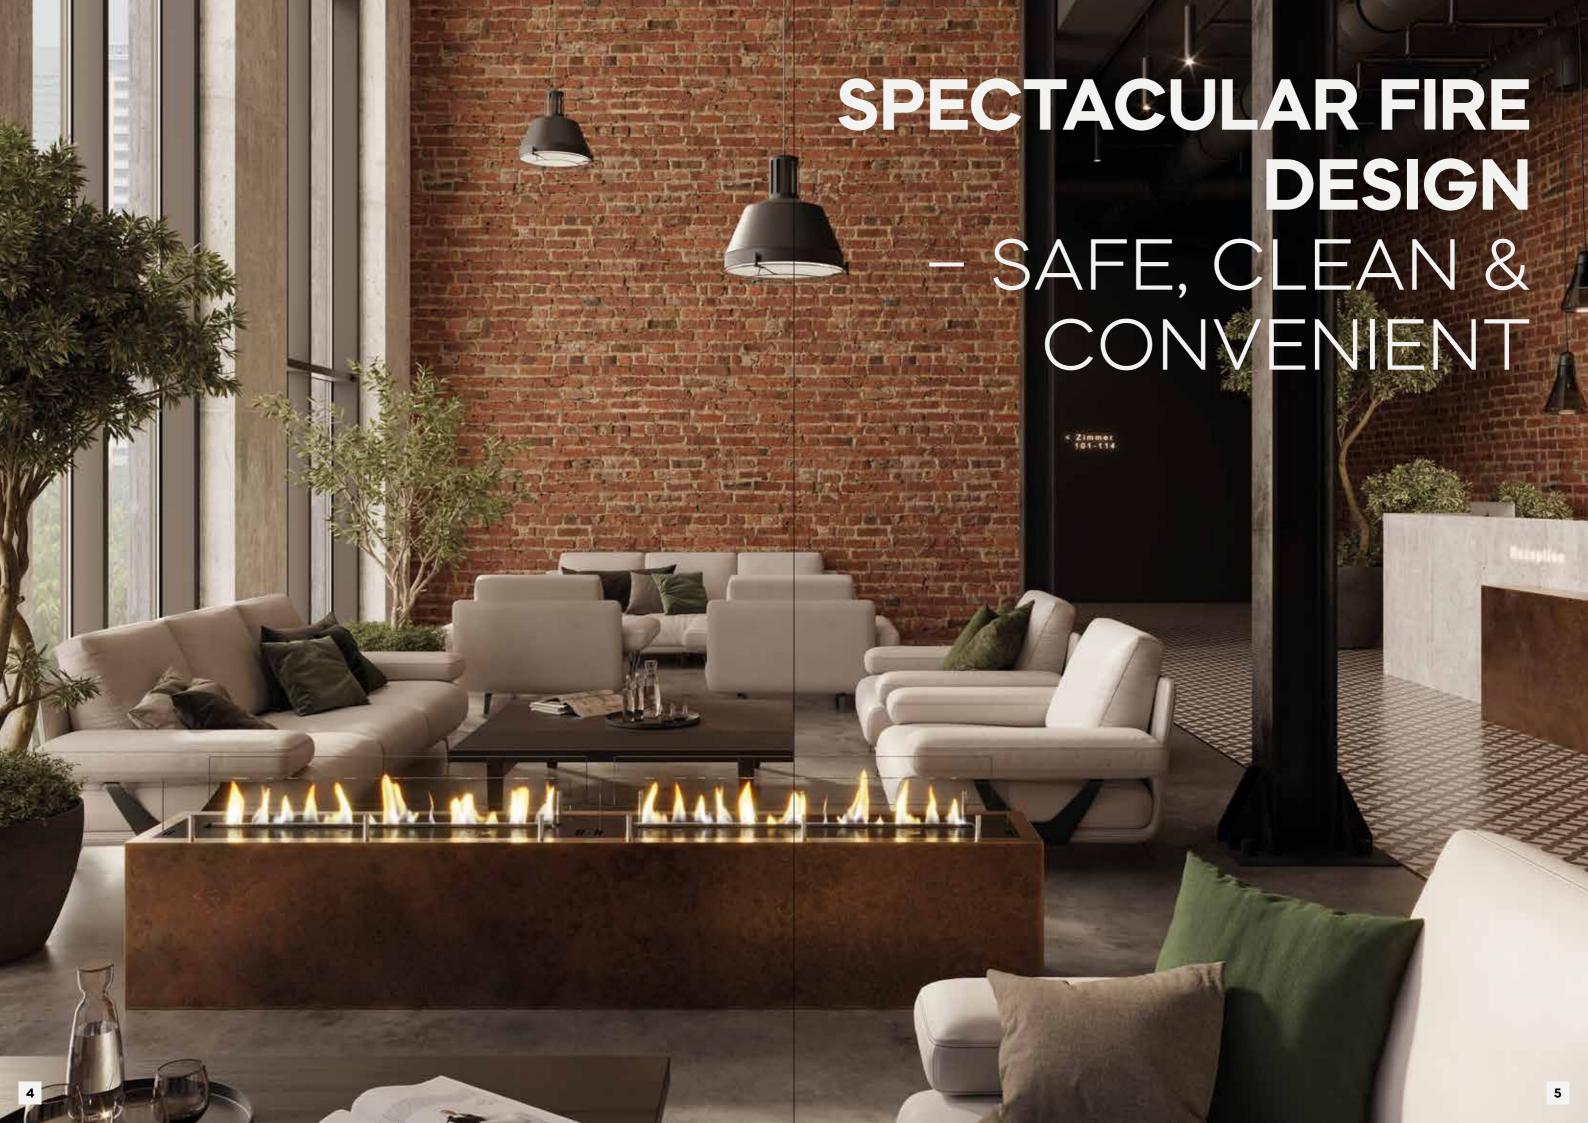

# ADVANTAGES OF BIOETHANOL FIREPLACES

## INSTALLATION OPTIONS LINE+

Ebios Fire is not just ideal for private homes: These high-quality Deco Fires also make for the perfect eye-catcher in commercial buildings. Thanks to a wide range of dimensions and customised installation options, there are no limits to your creativity.

Creative fire design: Placed at the centre of the room, the impressive flames of a Deco Fire can make a truly magical impact. Two LINE+ burners can be combined to create a particularly long row of flame. With an open three-sided unit you can experience the flickering fire from any point in the room.