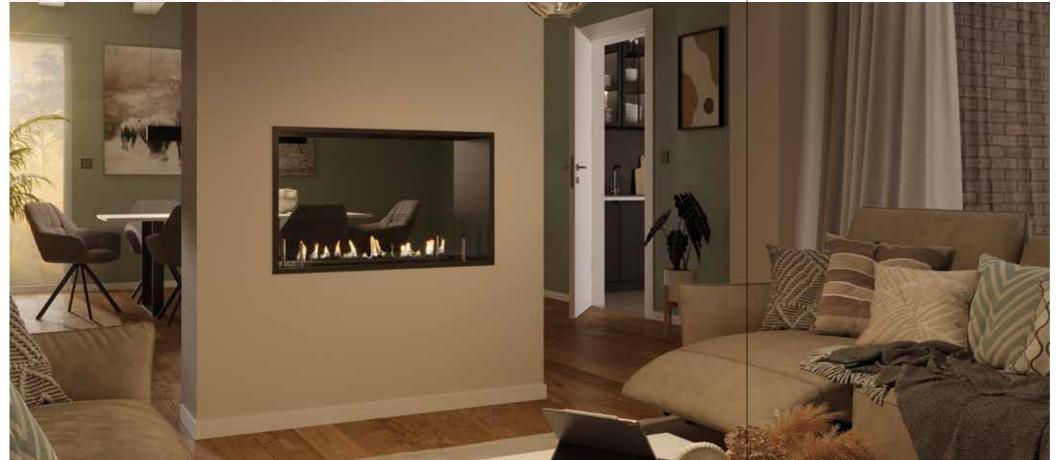

For instance as a room divider: On request, the decorative burner can be integrated in a partition wall as a tunnel solution. This creates seamless transitions between areas for different functions or – as desired – emphasises zones for rest and relaxation.

# DECO FIRE IN PRIVATE HOMES AND COMMERCIAL BUILDINGS

These elegant black boxes make even the most complex design concepts possible. Six different models are available: Three-sided design, tunnel, frame, corner left, corner right and room divider. Thanks to this diversity of options, Ebios Fire offers private building owners, planners and architects the greatest possible flexibility and safety in fireplace design.