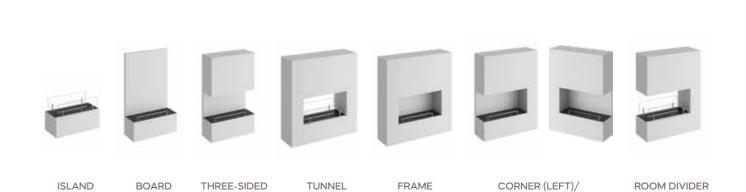

# DECO FIRE IN PRIVATE HOMES AND COMMERCIAL BUILDINGS

These elegant black boxes make even the most complex design concepts possible. Six different models are available: Three-sided design, tunnel, frame, corner left, corner right and room divider. Thanks to this diversity of options, Ebios Fire offers private building owners, planners and architects the greatest possible flexibility and safety in fireplace design.