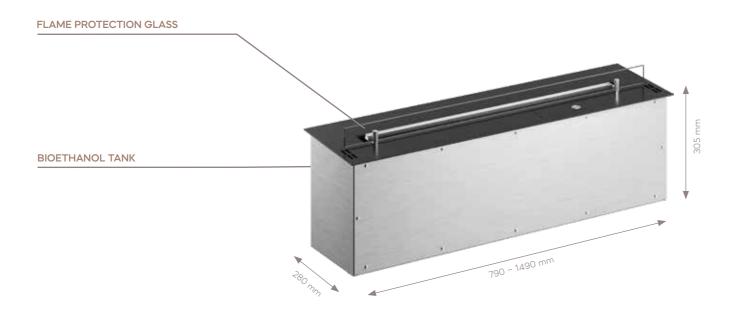

## **LINE FACTS**

Compact automatic burner with state-of-the-art technology for indoor installation

### **BENEFITS**

- 4 standard lengths
  Special dimensions on request
- >>> Flame height controllable in 6 levels
- No flue pipe required
- >>> Automatic tank function
- >>> Flame protection glass included
- Decorative logs and decorative stones as accessories

#### SMART FIREPLACE ASSISTANCE FUNCTIONS

12

| LINE             | 800                     | 1000 1200          |             | 1500                    |  |  |
|------------------|-------------------------|--------------------|-------------|-------------------------|--|--|
| Length           | 790 mm                  | 990 mm             | 1190 mm     | 1490 mm                 |  |  |
| Thermal output   | max. 4.4 kW max. 7.0 kW |                    | max. 9.4 kW | max. 13.0 kW            |  |  |
| Burner volume    | 4.3                     | 4.3   5.5          |             | 8.6 l                   |  |  |
| Burning duration | max. 9 h                | max. 9 h max. 10 h |             | max. 11 h               |  |  |
| Room size        | min. 44 m³              | min. 70 m³         | min. 94 m³  | min. 130 m <sup>3</sup> |  |  |
| Weight           | 24.1 kg                 | 27.5 kg            | 33.0 kg     | 39.5 kg                 |  |  |
| Voltage          | 230 V                   |                    |             |                         |  |  |