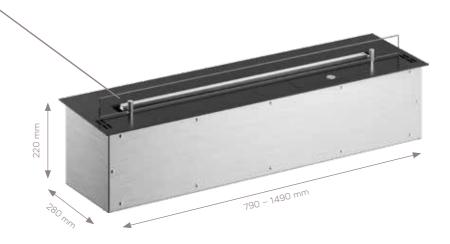

#### SMART FIREPLACE ASSISTANCE FUNCTIONS

12

| LINE             | 800                     | 1000 1200          |             | 1500                    |  |  |
|------------------|-------------------------|--------------------|-------------|-------------------------|--|--|
| Length           | 790 mm                  | 990 mm             | 1190 mm     | 1490 mm                 |  |  |
| Thermal output   | max. 4.4 kW max. 7.0 kW |                    | max. 9.4 kW | max. 13.0 kW            |  |  |
| Burner volume    | 4.3                     | 4.3   5.5          |             | 8.6 l                   |  |  |
| Burning duration | max. 9 h                | max. 9 h max. 10 h |             | max. 11 h               |  |  |
| Room size        | min. 44 m³              | min. 70 m³         | min. 94 m³  | min. 130 m <sup>3</sup> |  |  |
| Weight           | 24.1 kg                 | 27.5 kg            | 33.0 kg     | 39.5 kg                 |  |  |
| Voltage          | 230 V                   |                    |             |                         |  |  |

CORNER (RIGHT)

13

UNIT

INSTALLATION OPTIONS