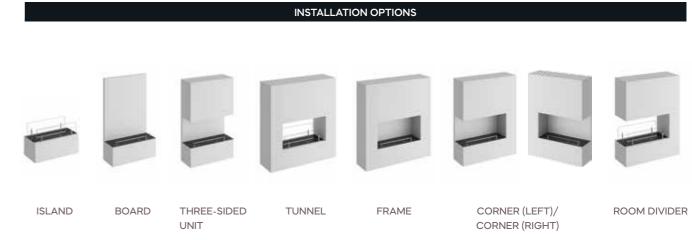

# DECO FIRE IN PRIVATE HOMES AND COMMERCIAL BUILDINGS

These elegant black boxes make even the most complex design concepts possible. Six different models are available: Three-sided design, tunnel, frame, corner left, corner right and room divider. Thanks to this diversity of options, Ebios Fire offers private building owners, planners and architects the greatest possible flexibility and safety in fireplace design.

#### MODELS

BOX 1V BOX 2L BOX 2R BOX 3RL BOX FD BOX U