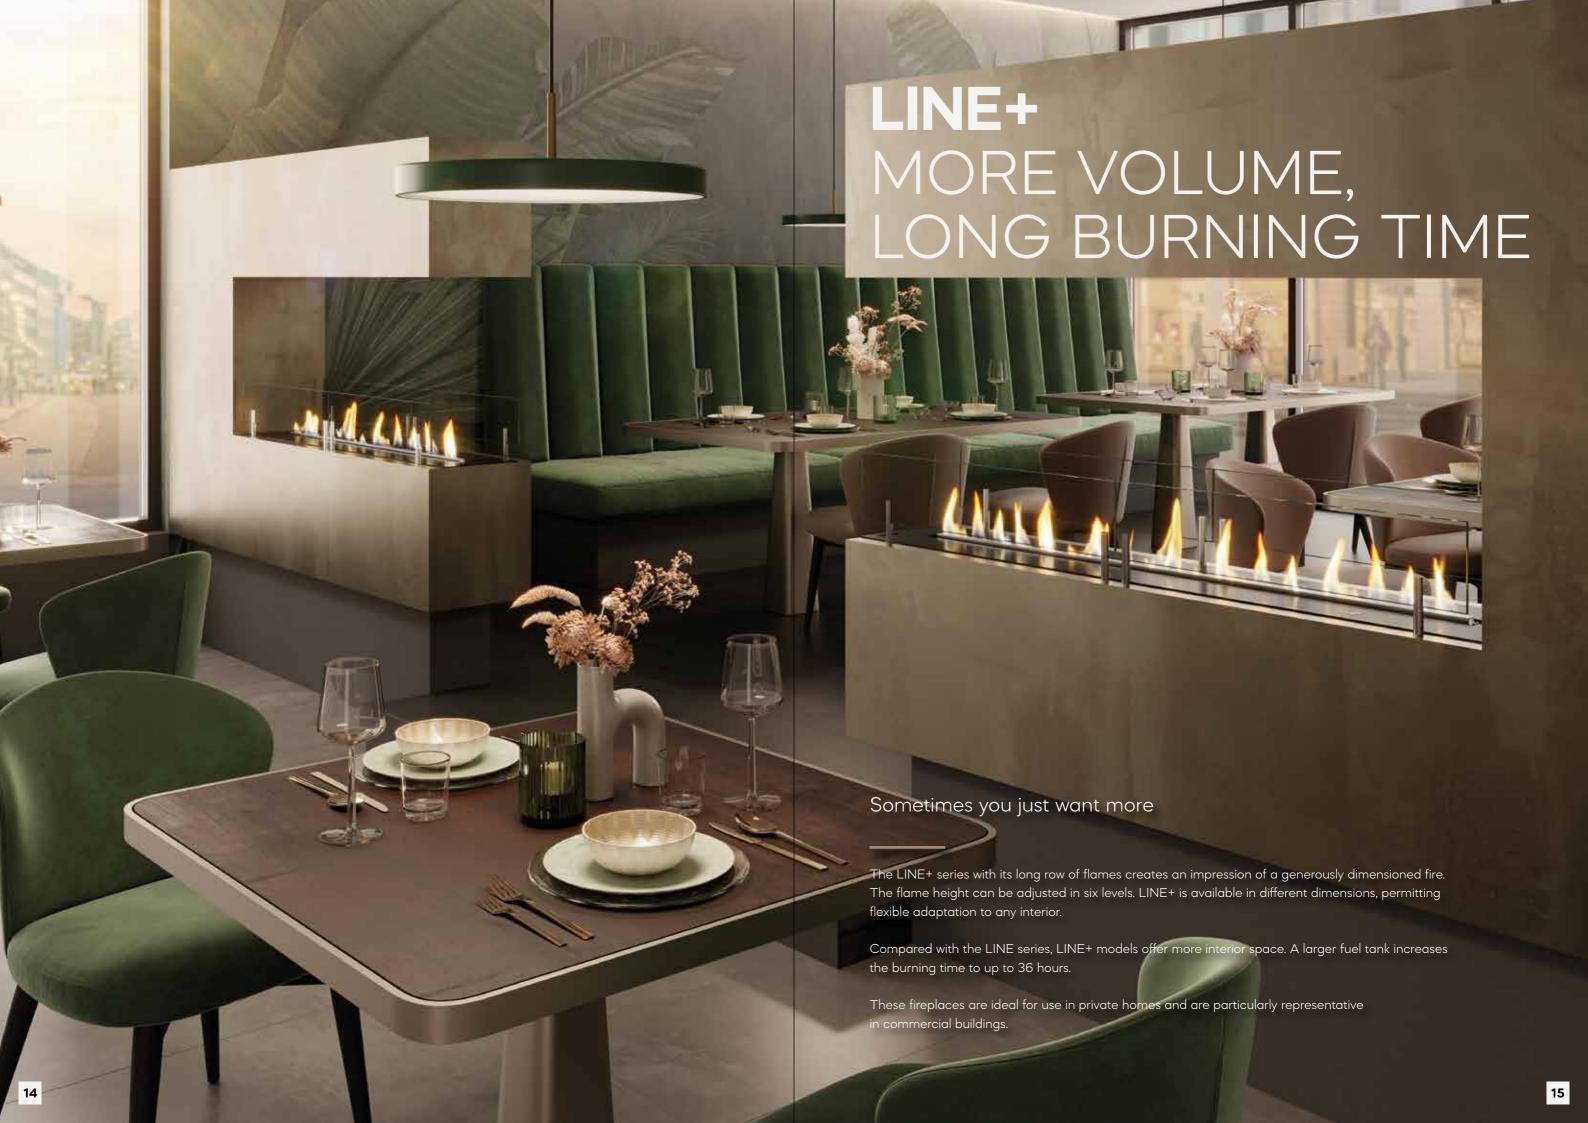

## INSTALLATION OPTIONS LINE+

Ebios Fire is not just ideal for private homes: These high-quality Deco Fires also make for the perfect eye-catcher in commercial buildings. Thanks to a wide range of dimensions and customised installation options, there are no limits to your creativity.

Whether in an elegant home or a representative hotel lobby: LINE+ automatic burners can be installed both in pieces of furniture and in fixed components such as pedestals, walls or niches. No connection to a flue pipe is required; a specialised company can install these bioethanol burners practically anywhere.

Creative fire design: Placed at the centre of the room, the impressive flames of a Deco Fire can make a truly magical impact. Two LINE+ burners can be combined to create a particularly long row of flame. With an open three-sided unit you can experience the flickering fire from any point in the room.