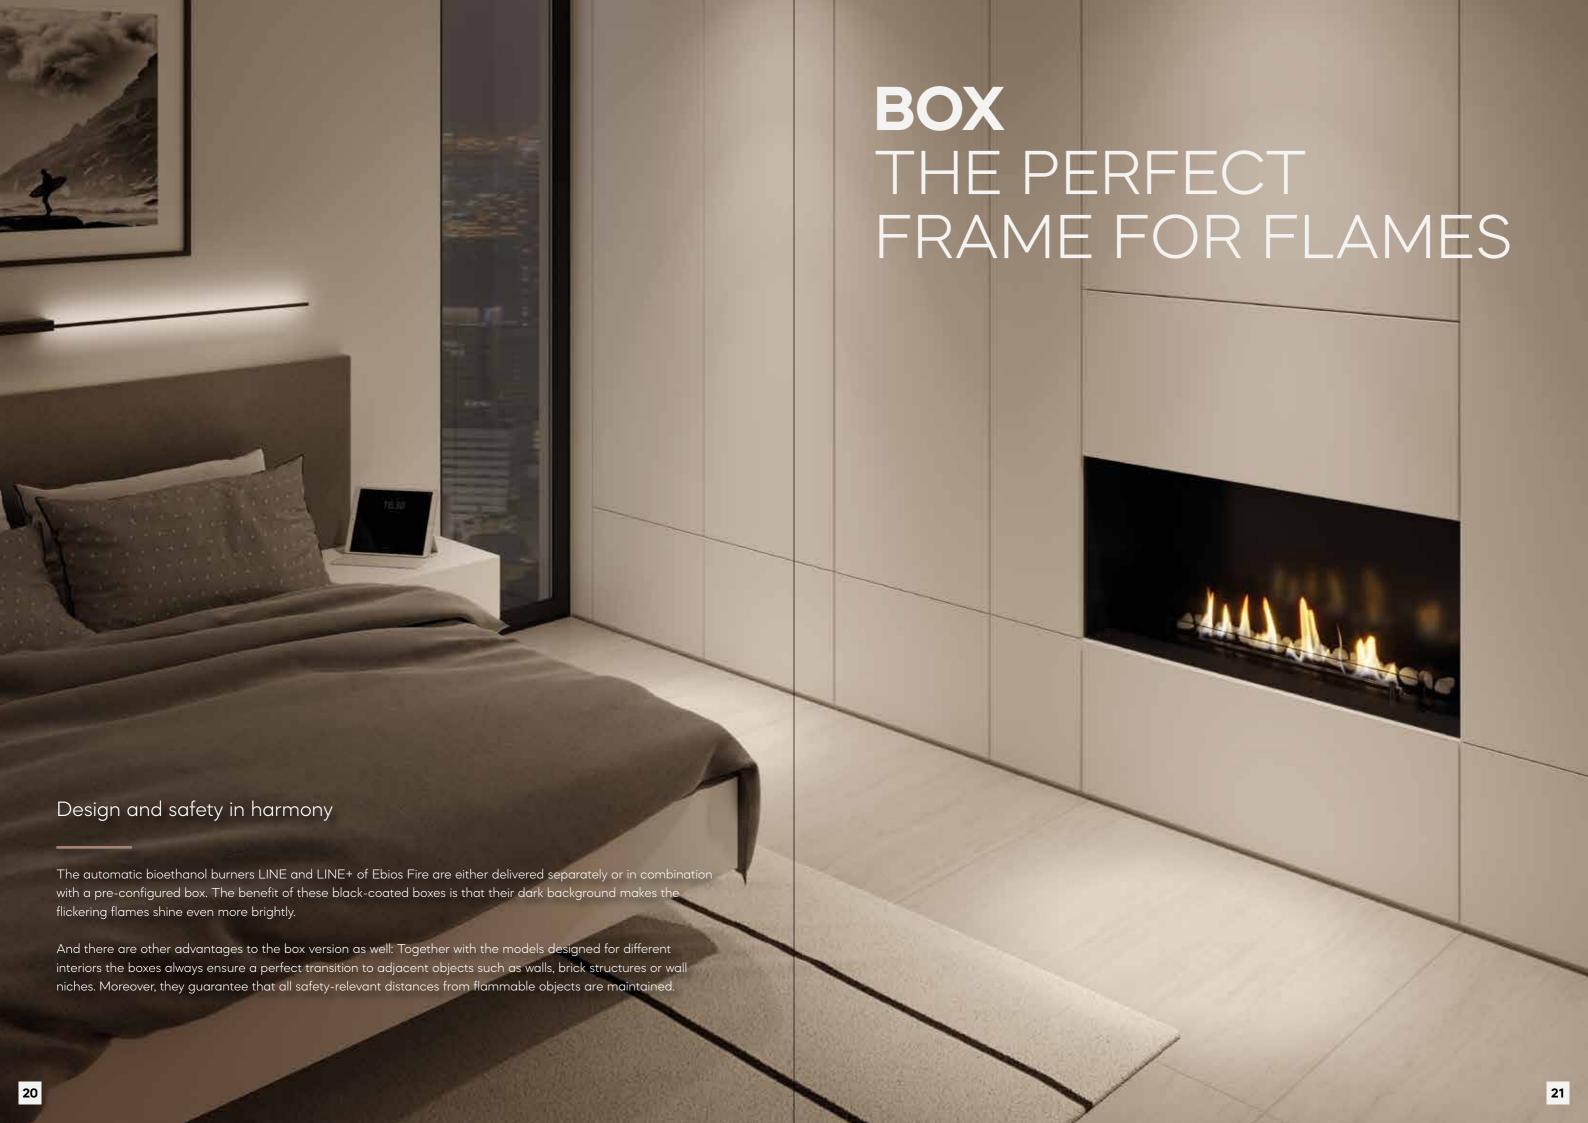

# DECO FIRE IN PRIVATE HOMES AND COMMERCIAL BUILDINGS

These elegant black boxes make even the most complex design concepts possible. Six different models are available: Three-sided design, tunnel, frame, corner left, corner right and room divider. Thanks to this diversity of options, Ebios Fire offers private building owners, planners and architects the greatest possible flexibility and safety in fireplace design.

The fireplaces can be installed during any phase of the building project, as bioethanol fireplaces require no chimney and no connecting pipes. Even installation after completion of a building project is possible.

## **BOX FACTS**

Pre-fabricated solution consisting of automatic burner plusbox for maintaining all safety-relevant distances

## **BENEFITS**

- >>> 6 model variants available
- Ideal for private homes and commercial buildings
- >>> Perfect connection to adjacent structures
- Adherence to safety-relevant distances
- No flue pipe required