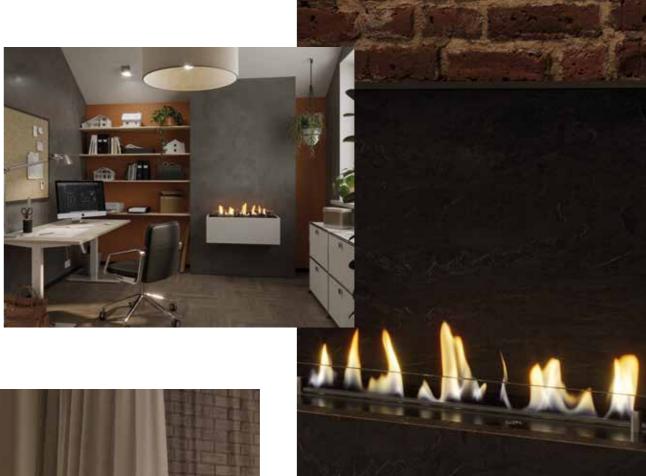

A Deco Fire can also be used as a beautiful eye-catcher in a home office: When integrated in a sideboard, the LINE burner's long row of flames creates a pleasantly relaxing atmosphere.

#### FLAME PROTECTION GLASS