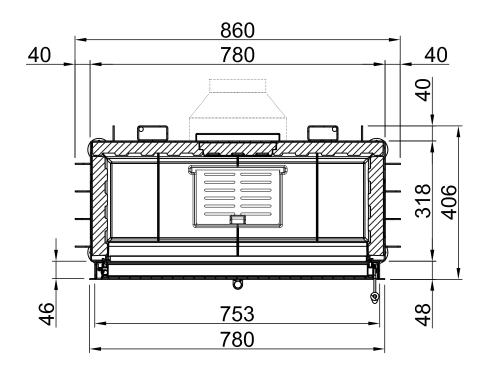

## Distances to convection chamber Varia AS RLU

RLU

2020/01

| -                         | Radiation range of the front view window (mm)                | 1400                                                                                                   |                                           |                                                                                                  |  |
|---------------------------|--------------------------------------------------------------|--------------------------------------------------------------------------------------------------------|-------------------------------------------|--------------------------------------------------------------------------------------------------|--|
| -                         | Radiation range of the front view window, lateral (mm)       | -                                                                                                      |                                           |                                                                                                  |  |
|                           | Minimum cross section for circulating air (cm <sup>2</sup> ) | 1200                                                                                                   |                                           |                                                                                                  |  |
|                           | Minimum cross section for circulating air (cm <sup>2</sup> ) | 1000                                                                                                   |                                           |                                                                                                  |  |
|                           |                                                              | Wall/components to be protected                                                                        |                                           | Wall/components not to be protected                                                              |  |
| А                         | Distance to convection chamber (mm)                          | ≥100                                                                                                   |                                           | air gap >10                                                                                      |  |
|                           | scope: Germany                                               | SILCA 250KM admission No.: Z-43.14-117 (as a replacement for additional walling+ reference insulation) | Rock wool mats in acc.<br>with AGI- 132 Q | SILCA 250KM<br>admission No.: Z-43.14-117<br>(as a replacement for<br>reference insulation 80mm) |  |
| В                         | Thermal insulation, rear <sup>1</sup> (mm)                   | 90                                                                                                     | 100+100 additional walling                | 50                                                                                               |  |
| С                         | Thermal insulation, lateral <sup>1</sup> (mm)                | 90                                                                                                     | 100+100 additional walling                | <u>-</u>                                                                                         |  |
| -                         | Thermal insulation, Floor <sup>1</sup> (mm)                  | 0                                                                                                      | 0                                         | 0                                                                                                |  |
| _                         | Thermal insulation, Ceiling <sup>1</sup> (mm)                | <u>-</u>                                                                                               |                                           |                                                                                                  |  |
| scope: other EU-countries |                                                              | SILCA 250KM admission No.: Z-43.14-117 (as a replacement for additional walling+ reference insulation) | -                                         |                                                                                                  |  |
| В                         | Thermal insulation, rear <sup>1</sup> (mm)                   | 90                                                                                                     |                                           | Observe country-specific requirements!                                                           |  |
| С                         | Thermal insulation, lateral <sup>1</sup> (mm)                | 90                                                                                                     |                                           |                                                                                                  |  |
| -                         | Thermal insulation, Floor <sup>1</sup> (mm)                  | 0                                                                                                      |                                           |                                                                                                  |  |
| -                         | Thermal insulation, Ceiling <sup>1</sup> (mm)                |                                                                                                        |                                           |                                                                                                  |  |
|                           |                                                              |                                                                                                        |                                           |                                                                                                  |  |

<sup>&</sup>lt;sup>1</sup> Applies only to components with a U-value (Heat transfer coefficient) >  $0.4\frac{W}{m^2K}$ . With a U-value <  $0.4\frac{W}{m^2K}$  the country-specific requirements must be observed.