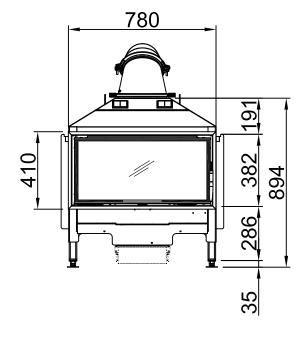

## Distances to convection chamber Varia AS RLU

RLU

2020/01

| -                         | Radiation range of the front view window (mm)                | 1400                                                                                                   |                                           |                                                                                                  |  |
|---------------------------|--------------------------------------------------------------|--------------------------------------------------------------------------------------------------------|-------------------------------------------|--------------------------------------------------------------------------------------------------|--|
| -                         | Radiation range of the front view window, lateral (mm)       | -                                                                                                      |                                           |                                                                                                  |  |
|                           | Minimum cross section for circulating air (cm <sup>2</sup> ) | 1200                                                                                                   |                                           |                                                                                                  |  |
|                           | Minimum cross section for circulating air (cm <sup>2</sup> ) | 1000                                                                                                   |                                           |                                                                                                  |  |
|                           |                                                              | Wall/components to be protected                                                                        |                                           | Wall/components not to be protected                                                              |  |
| А                         | Distance to convection chamber (mm)                          | ≥100                                                                                                   |                                           | air gap >10                                                                                      |  |
|                           | scope: Germany                                               | SILCA 250KM admission No.: Z-43.14-117 (as a replacement for additional walling+ reference insulation) | Rock wool mats in acc.<br>with AGI- 132 Q | SILCA 250KM<br>admission No.: Z-43.14-117<br>(as a replacement for<br>reference insulation 80mm) |  |
| В                         | Thermal insulation, rear <sup>1</sup> (mm)                   | 90                                                                                                     | 100+100 additional walling                | 50                                                                                               |  |
| С                         | Thermal insulation, lateral <sup>1</sup> (mm)                | 90                                                                                                     | 100+100 additional walling                | <u>-</u>                                                                                         |  |
| -                         | Thermal insulation, Floor <sup>1</sup> (mm)                  | 0                                                                                                      | 0                                         | 0                                                                                                |  |
| _                         | Thermal insulation, Ceiling <sup>1</sup> (mm)                | <u>-</u>                                                                                               |                                           |                                                                                                  |  |
| scope: other EU-countries |                                                              | SILCA 250KM admission No.: Z-43.14-117 (as a replacement for additional walling+ reference insulation) | -                                         |                                                                                                  |  |
| В                         | Thermal insulation, rear <sup>1</sup> (mm)                   | 90                                                                                                     |                                           | Observe country-specific requirements!                                                           |  |
| С                         | Thermal insulation, lateral <sup>1</sup> (mm)                | 90                                                                                                     |                                           |                                                                                                  |  |
| -                         | Thermal insulation, Floor <sup>1</sup> (mm)                  | 0                                                                                                      |                                           |                                                                                                  |  |
| -                         | Thermal insulation, Ceiling <sup>1</sup> (mm)                |                                                                                                        |                                           |                                                                                                  |  |
|                           |                                                              |                                                                                                        |                                           |                                                                                                  |  |

<sup>&</sup>lt;sup>1</sup> Applies only to components with a U-value (Heat transfer coefficient) >  $0.4\frac{W}{m^2K}$ . With a U-value <  $0.4\frac{W}{m^2K}$  the country-specific requirements must be observed.