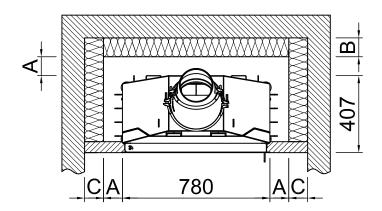

## Distances to convection chamber Varia AS RLU

RLU

2020/01

| -                         | Radiation range of the front view window (mm)                | 1400                                                                                                   |                                           |                                                                                                  |  |
|---------------------------|--------------------------------------------------------------|--------------------------------------------------------------------------------------------------------|-------------------------------------------|--------------------------------------------------------------------------------------------------|--|
| -                         | Radiation range of the front view window, lateral (mm)       | -                                                                                                      |                                           |                                                                                                  |  |
|                           | Minimum cross section for circulating air (cm <sup>2</sup> ) | 1200                                                                                                   |                                           |                                                                                                  |  |
|                           | Minimum cross section for circulating air (cm <sup>2</sup> ) | 1000                                                                                                   |                                           |                                                                                                  |  |
|                           |                                                              | Wall/components to be protected                                                                        |                                           | Wall/components not to be protected                                                              |  |
| А                         | Distance to convection chamber (mm)                          | ≥100                                                                                                   |                                           | air gap >10                                                                                      |  |
|                           | scope: Germany                                               | SILCA 250KM admission No.: Z-43.14-117 (as a replacement for additional walling+ reference insulation) | Rock wool mats in acc.<br>with AGI- 132 Q | SILCA 250KM<br>admission No.: Z-43.14-117<br>(as a replacement for<br>reference insulation 80mm) |  |
| В                         | Thermal insulation, rear <sup>1</sup> (mm)                   | 90                                                                                                     | 100+100 additional walling                | 50                                                                                               |  |
| С                         | Thermal insulation, lateral <sup>1</sup> (mm)                | 90                                                                                                     | 100+100 additional walling                | <u>-</u>                                                                                         |  |
| -                         | Thermal insulation, Floor <sup>1</sup> (mm)                  | 0                                                                                                      | 0                                         | 0                                                                                                |  |
| _                         | Thermal insulation, Ceiling <sup>1</sup> (mm)                | <u>-</u>                                                                                               |                                           |                                                                                                  |  |
| scope: other EU-countries |                                                              | SILCA 250KM admission No.: Z-43.14-117 (as a replacement for additional walling+ reference insulation) | -                                         |                                                                                                  |  |
| В                         | Thermal insulation, rear <sup>1</sup> (mm)                   | 90                                                                                                     |                                           | Observe country-specific requirements!                                                           |  |
| С                         | Thermal insulation, lateral <sup>1</sup> (mm)                | 90                                                                                                     |                                           |                                                                                                  |  |
| -                         | Thermal insulation, Floor <sup>1</sup> (mm)                  | 0                                                                                                      |                                           |                                                                                                  |  |
| -                         | Thermal insulation, Ceiling <sup>1</sup> (mm)                |                                                                                                        |                                           |                                                                                                  |  |
|                           |                                                              |                                                                                                        |                                           |                                                                                                  |  |

<sup>&</sup>lt;sup>1</sup> Applies only to components with a U-value (Heat transfer coefficient) >  $0.4\frac{W}{m^2K}$ . With a U-value <  $0.4\frac{W}{m^2K}$  the country-specific requirements must be observed.