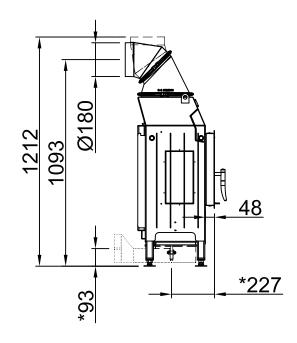

## Distances to convection chamber Varia AS RLU

RLU

2020/01

| -                         | Radiation range of the front view window (mm)                | 1400                                                                                                   |                                           |                                                                                                  |  |
|---------------------------|--------------------------------------------------------------|--------------------------------------------------------------------------------------------------------|-------------------------------------------|--------------------------------------------------------------------------------------------------|--|
| -                         | Radiation range of the front view window, lateral (mm)       | -                                                                                                      |                                           |                                                                                                  |  |
|                           | Minimum cross section for circulating air (cm <sup>2</sup> ) | 1200                                                                                                   |                                           |                                                                                                  |  |
|                           | Minimum cross section for circulating air (cm <sup>2</sup> ) | 1000                                                                                                   |                                           |                                                                                                  |  |
|                           |                                                              | Wall/components to be protected                                                                        |                                           | Wall/components not to be protected                                                              |  |
| А                         | Distance to convection chamber (mm)                          | ≥100                                                                                                   |                                           | air gap >10                                                                                      |  |
|                           | scope: Germany                                               | SILCA 250KM admission No.: Z-43.14-117 (as a replacement for additional walling+ reference insulation) | Rock wool mats in acc.<br>with AGI- 132 Q | SILCA 250KM<br>admission No.: Z-43.14-117<br>(as a replacement for<br>reference insulation 80mm) |  |
| В                         | Thermal insulation, rear <sup>1</sup> (mm)                   | 90                                                                                                     | 100+100 additional walling                | 50                                                                                               |  |
| С                         | Thermal insulation, lateral <sup>1</sup> (mm)                | 90                                                                                                     | 100+100 additional walling                | <u>-</u>                                                                                         |  |
| -                         | Thermal insulation, Floor <sup>1</sup> (mm)                  | 0                                                                                                      | 0                                         | 0                                                                                                |  |
| _                         | Thermal insulation, Ceiling <sup>1</sup> (mm)                | <u>-</u>                                                                                               |                                           |                                                                                                  |  |
| scope: other EU-countries |                                                              | SILCA 250KM admission No.: Z-43.14-117 (as a replacement for additional walling+ reference insulation) | -                                         |                                                                                                  |  |
| В                         | Thermal insulation, rear <sup>1</sup> (mm)                   | 90                                                                                                     |                                           | Observe country-specific requirements!                                                           |  |
| С                         | Thermal insulation, lateral <sup>1</sup> (mm)                | 90                                                                                                     |                                           |                                                                                                  |  |
| -                         | Thermal insulation, Floor <sup>1</sup> (mm)                  | 0                                                                                                      |                                           |                                                                                                  |  |
| -                         | Thermal insulation, Ceiling <sup>1</sup> (mm)                |                                                                                                        |                                           |                                                                                                  |  |
|                           |                                                              |                                                                                                        |                                           |                                                                                                  |  |

<sup>&</sup>lt;sup>1</sup> Applies only to components with a U-value (Heat transfer coefficient) >  $0.4\frac{W}{m^2K}$ . With a U-value <  $0.4\frac{W}{m^2K}$  the country-specific requirements must be observed.