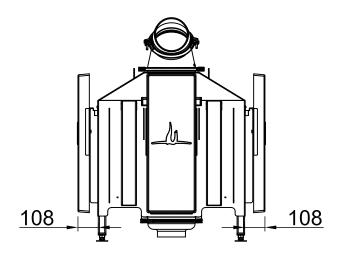

## Distances to convection chamber Varia AS RLU

RLU

2020/01

| -                         | Radiation range of the front view window (mm)                | 1400                                                                                                   |                                           |                                                                                                  |  |
|---------------------------|--------------------------------------------------------------|--------------------------------------------------------------------------------------------------------|-------------------------------------------|--------------------------------------------------------------------------------------------------|--|
| -                         | Radiation range of the front view window, lateral (mm)       | -                                                                                                      |                                           |                                                                                                  |  |
|                           | Minimum cross section for circulating air (cm <sup>2</sup> ) | 1200                                                                                                   |                                           |                                                                                                  |  |
|                           | Minimum cross section for circulating air (cm <sup>2</sup> ) | 1000                                                                                                   |                                           |                                                                                                  |  |
|                           |                                                              | Wall/components to be protected                                                                        |                                           | Wall/components not to be protected                                                              |  |
| А                         | Distance to convection chamber (mm)                          | ≥100                                                                                                   |                                           | air gap >10                                                                                      |  |
|                           | scope: Germany                                               | SILCA 250KM admission No.: Z-43.14-117 (as a replacement for additional walling+ reference insulation) | Rock wool mats in acc.<br>with AGI- 132 Q | SILCA 250KM<br>admission No.: Z-43.14-117<br>(as a replacement for<br>reference insulation 80mm) |  |
| В                         | Thermal insulation, rear <sup>1</sup> (mm)                   | 90                                                                                                     | 100+100 additional walling                | 50                                                                                               |  |
| С                         | Thermal insulation, lateral <sup>1</sup> (mm)                | 90                                                                                                     | 100+100 additional walling                | <u>-</u>                                                                                         |  |
| -                         | Thermal insulation, Floor <sup>1</sup> (mm)                  | 0                                                                                                      | 0                                         | 0                                                                                                |  |
| _                         | Thermal insulation, Ceiling <sup>1</sup> (mm)                | <u>-</u>                                                                                               |                                           |                                                                                                  |  |
| scope: other EU-countries |                                                              | SILCA 250KM admission No.: Z-43.14-117 (as a replacement for additional walling+ reference insulation) | -                                         |                                                                                                  |  |
| В                         | Thermal insulation, rear <sup>1</sup> (mm)                   | 90                                                                                                     |                                           | Observe country-specific requirements!                                                           |  |
| С                         | Thermal insulation, lateral <sup>1</sup> (mm)                | 90                                                                                                     |                                           |                                                                                                  |  |
| -                         | Thermal insulation, Floor <sup>1</sup> (mm)                  | 0                                                                                                      |                                           |                                                                                                  |  |
| -                         | Thermal insulation, Ceiling <sup>1</sup> (mm)                |                                                                                                        |                                           |                                                                                                  |  |
|                           |                                                              |                                                                                                        |                                           |                                                                                                  |  |

<sup>&</sup>lt;sup>1</sup> Applies only to components with a U-value (Heat transfer coefficient) >  $0.4\frac{W}{m^2K}$ . With a U-value <  $0.4\frac{W}{m^2K}$  the country-specific requirements must be observed.