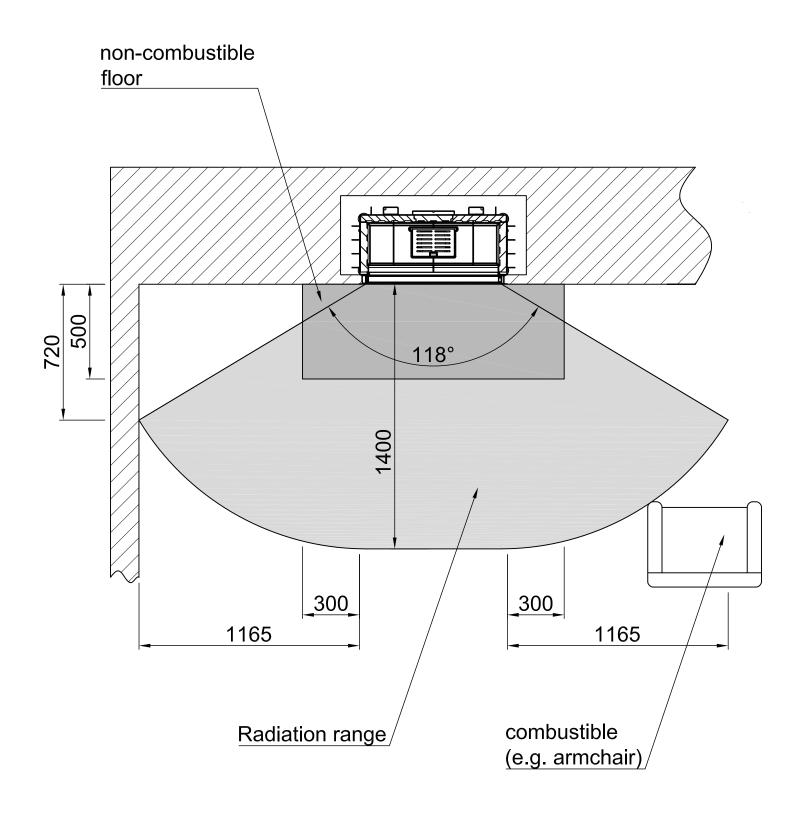

## Distances to convection chamber Varia AS RLU

RLU

2020/01

| -                         | Radiation range of the front view window (mm)                | 1400                                                                                                   |                                           |                                                                                                  |  |
|---------------------------|--------------------------------------------------------------|--------------------------------------------------------------------------------------------------------|-------------------------------------------|--------------------------------------------------------------------------------------------------|--|
| -                         | Radiation range of the front view window, lateral (mm)       | -                                                                                                      |                                           |                                                                                                  |  |
|                           | Minimum cross section for circulating air (cm <sup>2</sup> ) | 1200                                                                                                   |                                           |                                                                                                  |  |
|                           | Minimum cross section for circulating air (cm <sup>2</sup> ) | 1000                                                                                                   |                                           |                                                                                                  |  |
|                           |                                                              | Wall/components to be protected                                                                        |                                           | Wall/components not to be protected                                                              |  |
| А                         | Distance to convection chamber (mm)                          | ≥100                                                                                                   |                                           | air gap >10                                                                                      |  |
|                           | scope: Germany                                               | SILCA 250KM admission No.: Z-43.14-117 (as a replacement for additional walling+ reference insulation) | Rock wool mats in acc.<br>with AGI- 132 Q | SILCA 250KM<br>admission No.: Z-43.14-117<br>(as a replacement for<br>reference insulation 80mm) |  |
| В                         | Thermal insulation, rear <sup>1</sup> (mm)                   | 90                                                                                                     | 100+100 additional walling                | 50                                                                                               |  |
| С                         | Thermal insulation, lateral <sup>1</sup> (mm)                | 90                                                                                                     | 100+100 additional walling                | <u>-</u>                                                                                         |  |
| -                         | Thermal insulation, Floor <sup>1</sup> (mm)                  | 0                                                                                                      | 0                                         | 0                                                                                                |  |
| _                         | Thermal insulation, Ceiling <sup>1</sup> (mm)                | <u>-</u>                                                                                               |                                           |                                                                                                  |  |
| scope: other EU-countries |                                                              | SILCA 250KM admission No.: Z-43.14-117 (as a replacement for additional walling+ reference insulation) | -                                         |                                                                                                  |  |
| В                         | Thermal insulation, rear <sup>1</sup> (mm)                   | 90                                                                                                     |                                           | Observe country-specific requirements!                                                           |  |
| С                         | Thermal insulation, lateral <sup>1</sup> (mm)                | 90                                                                                                     |                                           |                                                                                                  |  |
| -                         | Thermal insulation, Floor <sup>1</sup> (mm)                  | 0                                                                                                      |                                           |                                                                                                  |  |
| -                         | Thermal insulation, Ceiling <sup>1</sup> (mm)                |                                                                                                        |                                           |                                                                                                  |  |
|                           |                                                              |                                                                                                        |                                           |                                                                                                  |  |

<sup>&</sup>lt;sup>1</sup> Applies only to components with a U-value (Heat transfer coefficient) >  $0.4\frac{W}{m^2K}$ . With a U-value <  $0.4\frac{W}{m^2K}$  the country-specific requirements must be observed.