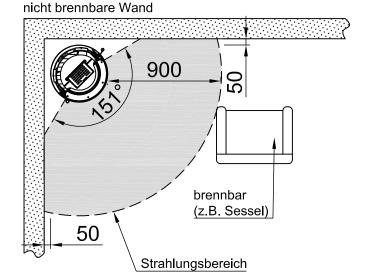

## Brandschutz Passo XS feststehend, Passo XS style

RLA + RLU

2020/10

## nicht brennbare Wand

\*option \*opzionale \*opclonal