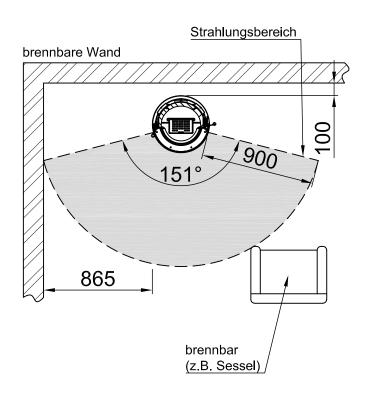

## Brandschutz Passo XS feststehend, Passo XS style

RLA + RLU

2020/10

## nicht brennbare Wand

\*option \*opzionale \*opclonal