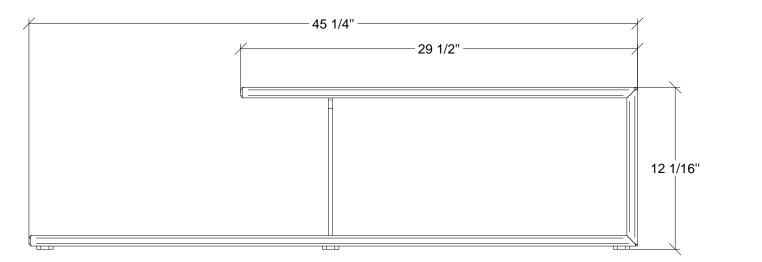

| All representations and drawings are protected by applicable copyright laws.                                                                                                       |               |                     |                                            |
|------------------------------------------------------------------------------------------------------------------------------------------------------------------------------------|---------------|---------------------|--------------------------------------------|
| No part of these drawing may be reproduced, even in part in other mechanical and/or electronic form or media without the prior written authorization from Spartherm <sup>®</sup> . | Base E St     | OVE 600 L           |                                            |
| Spartherm <sup>®</sup> reserves the right to make changes to the product at any time without prior notice.                                                                         |               |                     |                                            |
| Unless otherwise noted measurements are in inches with a tolerance of ± 1/16". Spartherm <sup>®</sup> ©2022                                                                        | Date: 02/2022 | Scale: Not to scale | SPARTHERM <sup>®</sup><br>THE FIRE COMPANY |