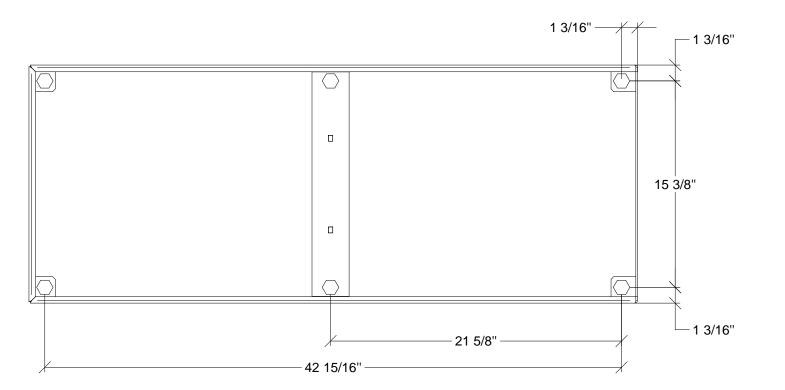

| All representations and drawings are protected by applicable copyright laws.                                                                                                       |               |                     |                                            |
|------------------------------------------------------------------------------------------------------------------------------------------------------------------------------------|---------------|---------------------|--------------------------------------------|
| No part of these drawing may be reproduced, even in part in other mechanical and/or electronic form or media without the prior written authorization from Spartherm <sup>®</sup> . | Base E St     | OVE 600 L           |                                            |
| Spartherm <sup>®</sup> reserves the right to make changes to the product at any time without prior notice.                                                                         |               |                     |                                            |
| Unless otherwise noted measurements are in inches with a tolerance of ± 1/16". Spartherm <sup>®</sup> ©2022                                                                        | Date: 02/2022 | Scale: Not to scale | SPARTHERM <sup>®</sup><br>THE FIRE COMPANY |