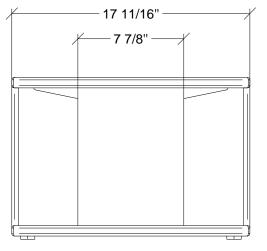

| All representations and drawings are protected by applicable copyright laws.                                                                                                       |               |                     |                                            |
|------------------------------------------------------------------------------------------------------------------------------------------------------------------------------------|---------------|---------------------|--------------------------------------------|
| No part of these drawing may be reproduced, even in part in other mechanical and/or electronic form or media without the prior written authorization from Spartherm <sup>®</sup> . | Base E St     | OVE 600 L           |                                            |
| Spartherm <sup>®</sup> reserves the right to make changes to the product at any time without prior notice.                                                                         |               |                     |                                            |
| Unless otherwise noted measurements are in inches with a tolerance of ± 1/16". Spartherm <sup>®</sup> ©2022                                                                        | Date: 02/2022 | Scale: Not to scale | SPARTHERM <sup>®</sup><br>THE FIRE COMPANY |