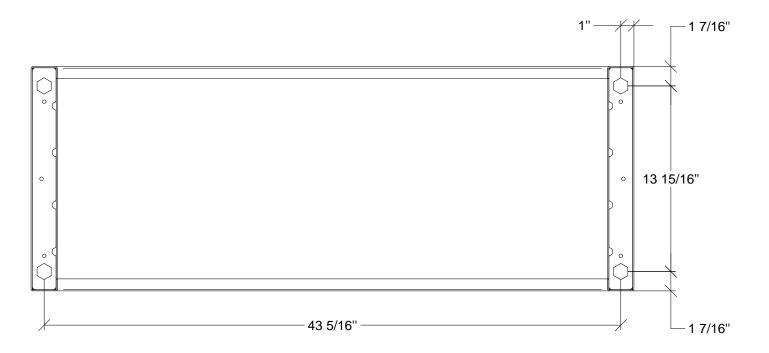

| All representations and drawings are protected by applicable copyright laws.                                                                                                       | Base C Stove 600 |                     |                                |
|------------------------------------------------------------------------------------------------------------------------------------------------------------------------------------|------------------|---------------------|--------------------------------|
| No part of these drawing may be reproduced, even in part in other mechanical and/or electronic form or media without the prior written authorization from Spartherm <sup>®</sup> . |                  |                     | <b>(</b> )                     |
| Spartherm <sup>®</sup> reserves the right to make changes to the product at any time without prior notice.                                                                         |                  |                     |                                |
| Unless otherwise noted measurements are in inches with a tolerance of ± 1/16". Spartherm <sup>®</sup> ©2022                                                                        | Date: 02/2022    | Scale: Not to scale | SPARTHERM®<br>THE FIRE COMPANY |