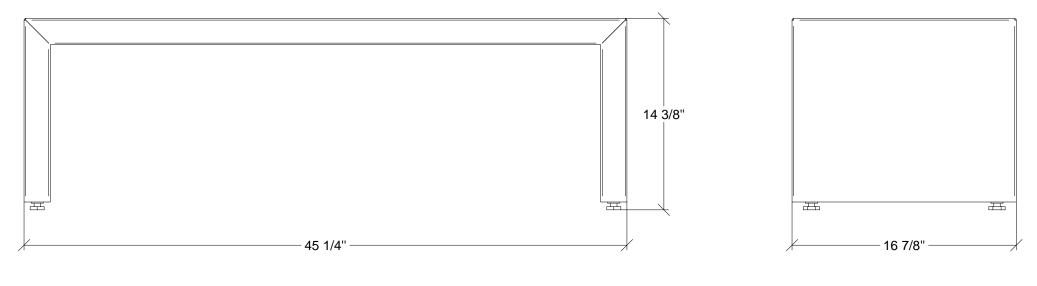

| All representations and drawings are protected by applicable copyright laws.                                                                                                       | Base C Stove 600 |                     |                                |
|------------------------------------------------------------------------------------------------------------------------------------------------------------------------------------|------------------|---------------------|--------------------------------|
| No part of these drawing may be reproduced, even in part in other mechanical and/or electronic form or media without the prior written authorization from Spartherm <sup>®</sup> . |                  |                     | <b>(</b> )                     |
| Spartherm <sup>®</sup> reserves the right to make changes to the product at any time without prior notice.                                                                         |                  |                     |                                |
| Unless otherwise noted measurements are in inches with a tolerance of ± 1/16". Spartherm <sup>®</sup> ©2022                                                                        | Date: 02/2022    | Scale: Not to scale | SPARTHERM®<br>THE FIRE COMPANY |