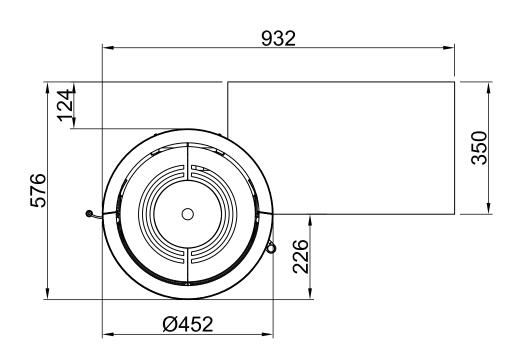

## Passo XS fixed, steel version

RLA + RLU

2020/05

~1:20

~1:10

alle Abbildungen und Zeichnungen sind urheberrechtlich geschützt. Verwertung oder Veröffentlichung, auch einzelner Details, nur mit unserer Genehmigung. Technische Anderungen und Irrtümer vorbehalten.