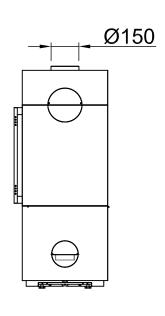

# $Passo\ XS\ \ {\it rotatable},\ {\it steel}\ {\it cladding}$

2020/05

RLA

~1:20

~1:10