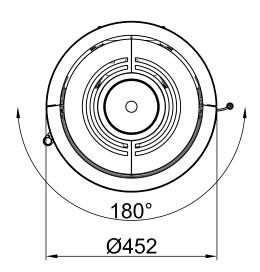

# $Passo\ XS\ \ {\it rotatable},\ {\it steel}\ {\it cladding}$

2020/05

RLA

~1:20

~1:10