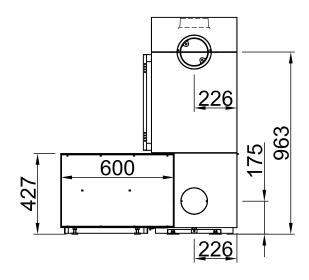

# $Passo\ XS\ \ {\it rotatable},\ {\it steel}\ {\it cladding}$

2020/05

RLA

~1:20

~1:10