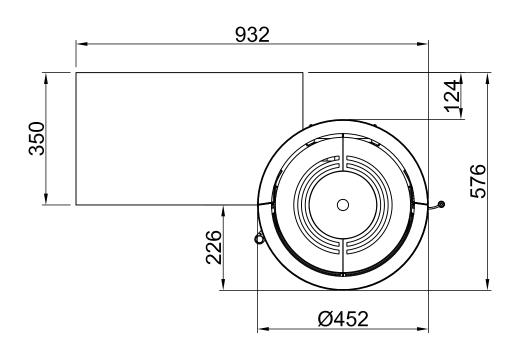

## Passo XS fixed, steel version

RLA + RLU

2020/05

~1:20

~1:10

alle Abbildungen und Zeichnungen sind urheberrechtlich geschützt. Verwertung oder Veröffentlichung, auch einzelner Details, nur mit unserer Genehmigung. Technische Anderungen und Irrtümer vorbehalten.