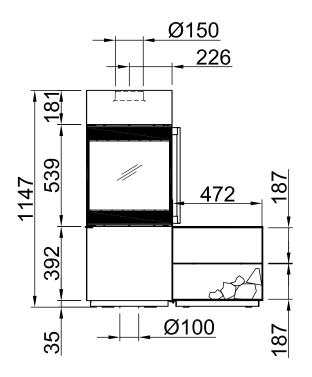

## Passo XS fixed, steel version

RLA + RLU

2020/05

~1:20

~1:10

alle Abbildungen und Zeichnungen sind urheberrechtlich geschützt. Verwertung oder Veröffentlichung, auch einzelner Details, nur mit unserer Genehmigung. Technische Anderungen und Irrtümer vorbehalten.