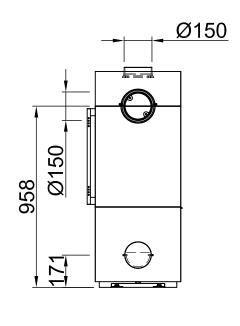

# $Passo\ XS\ \ {\it rotatable},\ {\it steel}\ {\it cladding}$

2020/05

RLA

~1:20

~1:10