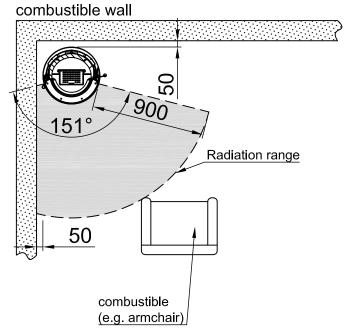

pris de détails individuels, nécessite notre autorisation. Sous réserve de modifications techniques et d'erreurs, date le immagin et util 1 désigni sono protetit da diritio d'autore. L'uso o la pubblicazione, anche d'detaigl singoli, necessitano della nostra autorizzazione. Con riserva di modifiche tecniche e errori, date la listaciones y bodos los dipublicasions protegidos por derectors de propiedad intellectual, Solos se permite el uso o la publicación, incluso de detailes particulares, con nuestra autorizzación, Reservado el descripción de la conservación de la cons

ые сито а темале и польковые всемым ау voice. United by the control of the contr

\*optiona

\*option \*opzionale \*opclonal

\*opcjonalny

## Fire cautions Passo XS fixed, Passo XS style

RLA + RLU

2020/10







## non





\*option \*opzionale \*opclonal