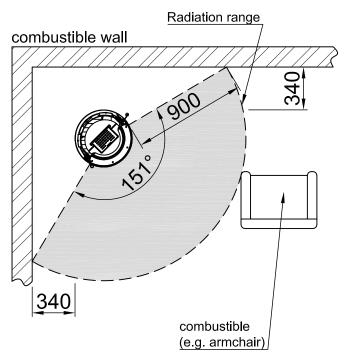

ion, y compris de détails individuels, nécessite notre autorisation. Sous réserve de modifications techniques et d'erreurs, date le immagin et util 1 désigni sono protetit da diritio d'autore. L'uso o la pubblicazione, anche d'detaigl singoli, necessitano della nostra autorizzazione. Con riserva di modifiche tecniche e errori, date la listaciones y bodos los dipublicasions protegidos por derectors de propiedad intellectual, Solos se permite el uso o la publicación, incluso de detailes particulares, con nuestra autorizzación, Reservado el descripción de la conservación de la cons

ые сито а темале и польковые всемым ау voice. United by the control of the contr

\*optiona

\*option \*opzionale \*opclonal

\*opcjonalny

## Fire cautions Passo XS fixed, Passo XS style

RLA + RLU

2020/10







## non





\*option \*opzionale \*opclonal