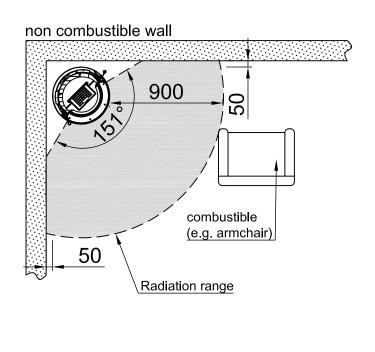

is de détails individuels, nécessite notre autorisation. Sous réserve de modifications techniques et d'erreurs, date le immagin et util 1 désigni sono protetit da diritio d'autore. L'uso o la pubblicazione, anche d'detaigl singoli, necessitano della nostra autorizzazione. Con riserva di modifiche tecniche e errori, date la listaciones y bodos los dipublicasions protegidos por derectors de propiedad intellectual, Solos se permite el uso o la publicación, incluso de detailes particulares, con nuestra autorizzación, Reservado el descripción de la conservación de la cons

ые сито а темале и польковые всемым ау voice. United by the control of the contr

\*optiona

\*option \*opzionale \*opclonal

\*opcjonalny

## Fire cautions Passo XS fixed, Passo XS style

RLA + RLU

2020/10







## non





\*option \*opzionale \*opclonal