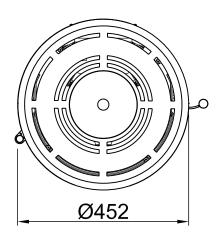

| Passo XS style |           |                             |
|----------------|-----------|-----------------------------|
|                | RLA + RLU | SPARTHERM® THE FIRE COMPANY |

| Index          | Page |
|----------------|------|
| Passo XS style | 02   |
| Fire cautions  | 03   |

RLA + RLU

2019/02

~1:20

~1:10

lle Abbidungen und Zeichnungen sind unheberrechtlich geschützt. Verwertung oder Veröffentlichung, auch einzelner Details, nur mit unserer Genehmigung, Technische Anderungen und Influmer vorbehalten.
II erpresentations and drawings are protected by applicable copyright laws. Utilisation or publication, including individual details, only with our written approval. Technical data subject to change. Errors and omissions excepted.
sea llustrations et les dessins sont tous protéoès par des droit d'auteur. Toute utilisation ou publication, v. compris de détails individuels, nécessite notre autorisation. Sous réserve de modifications techniques et d'erre