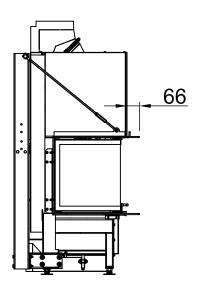

#### Distances to convection chamber Varia AS-3RLh

RLA

2020/01

| -                         | Radiation range of the front view window (mm)                | 1500                                                                                                   |                                           |                                                                                                  |
|---------------------------|--------------------------------------------------------------|--------------------------------------------------------------------------------------------------------|-------------------------------------------|--------------------------------------------------------------------------------------------------|
| -                         | Radiation range of the front view window, lateral (mm)       | 800                                                                                                    |                                           |                                                                                                  |
| -                         | Minimum cross section for circulating air (cm <sup>2</sup> ) | 620                                                                                                    |                                           |                                                                                                  |
| -                         | Minimum cross section for circulating air (cm²)              | 750                                                                                                    |                                           |                                                                                                  |
|                           |                                                              | Wall/components to be protected                                                                        |                                           | Wall/components not to be protected                                                              |
| А                         | Distance to convection chamber (mm)                          | ≥60                                                                                                    |                                           | air gap >10                                                                                      |
|                           | scope: Germany                                               | SILCA 250KM admission No.: Z-43.14-117 (as a replacement for additional walling+ reference insulation) | Rock wool mats in acc.<br>with AGI- 132 Q | SILCA 250KM<br>admission No.: Z-43.14-117<br>(as a replacement for<br>reference insulation 80mm) |
| В                         | Thermal insulation, rear <sup>1</sup> (mm)                   | 80                                                                                                     | 90+100 additional walling                 | 50                                                                                               |
| С                         | Thermal insulation, lateral <sup>1</sup> (mm)                |                                                                                                        |                                           | <u>-</u>                                                                                         |
| -                         | Thermal insulation, Floor <sup>1</sup> (mm)                  | 0                                                                                                      | 0                                         | 0                                                                                                |
| -                         | Thermal insulation, Ceiling <sup>1</sup> (mm)                | 100                                                                                                    | 120                                       |                                                                                                  |
| scope: other EU-countries |                                                              | SILCA 250KM admission No.: Z-43.14-117 (as a replacement for additional walling+ reference insulation) |                                           |                                                                                                  |
| В                         | Thermal insulation, rear <sup>1</sup> (mm)                   | 80                                                                                                     |                                           | Observe country-specific requirements!                                                           |
| С                         | Thermal insulation, lateral <sup>1</sup> (mm)                |                                                                                                        |                                           | - requirements.                                                                                  |
| -                         | Thermal insulation, Floor <sup>1</sup> (mm)                  | 0                                                                                                      |                                           |                                                                                                  |
| -                         | Thermal insulation, Ceiling <sup>1</sup> (mm)                | 100                                                                                                    |                                           |                                                                                                  |
|                           |                                                              |                                                                                                        |                                           |                                                                                                  |

<sup>&</sup>lt;sup>1</sup> Applies only to components with a U-value (Heat transfer coefficient) >  $0.4\frac{W}{m^2K}$ . With a U-value <  $0.4\frac{W}{m^2K}$  the country-specific requirements must be observed.