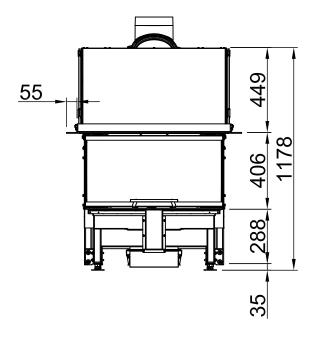

Varia AS-3RLh

RLA

2016/01

SPARTHERM®
THE FIRE COMPANY

~1:20

~1:10

Alle Abbildungen und Zeichnungen sind urheberrechtlich geschützt. Verwertung oder Veröffentlichung, auch einzelner Details, nur mit unserer Genehmigung. Technische Änderungen und Infümer vorbehalten. All representations and drawings are protected by applicable copyright laws. Utilisation or publication, including individual details, only with our written approval. Technical data subject to change. Errors and omissions excepted.