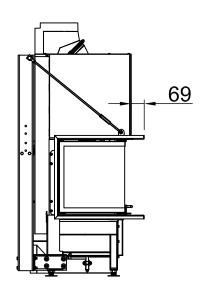

Varia AS-3RLh

RLA

2016/01

SPARTHERM®
THE FIRE COMPANY

~1:20

~1:10

Alle Abbildungen und Zeichnungen sind urheberrechtlich geschützt. Verwertung oder Veröffentlichung, auch einzelner Details, nur mit unserer Genehmigung. Technische Änderungen und Infümer vorbehalten. All representations and drawings are protected by applicable copyright laws. Utilisation or publication, including individual details, only with our written approval. Technical data subject to change. Errors and omissions excepted.