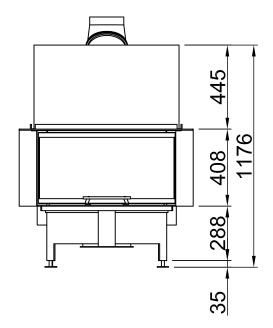

Varia AS-3RLh

RLA

2016/01

SPARTHERM®
THE FIRE COMPANY

~1:20

~1:10

Alle Abbildungen und Zeichnungen sind urheberrechtlich geschützt. Verwertung oder Veröffentlichung, auch einzelner Details, nur mit unserer Genehmigung. Technische Änderungen und Infümer vorbehalten. All representations and drawings are protected by applicable copyright laws. Utilisation or publication, including individual details, only with our written approval. Technical data subject to change. Errors and omissions excepted.