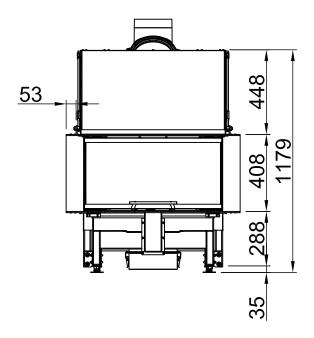

#### Distances to convection chamber Varia AS-3RLh

RLA

2020/01

| -                         | Radiation range of the front view window (mm)                | 1500                                                                                                   |                                           |                                                                                                  |
|---------------------------|--------------------------------------------------------------|--------------------------------------------------------------------------------------------------------|-------------------------------------------|--------------------------------------------------------------------------------------------------|
| -                         | Radiation range of the front view window, lateral (mm)       | 800                                                                                                    |                                           |                                                                                                  |
| -                         | Minimum cross section for circulating air (cm <sup>2</sup> ) | 620                                                                                                    |                                           |                                                                                                  |
| -                         | Minimum cross section for circulating air (cm²)              | 750                                                                                                    |                                           |                                                                                                  |
|                           |                                                              | Wall/components to be protected                                                                        |                                           | Wall/components not to be protected                                                              |
| А                         | Distance to convection chamber (mm)                          | ≥60                                                                                                    |                                           | air gap >10                                                                                      |
|                           | scope: Germany                                               | SILCA 250KM admission No.: Z-43.14-117 (as a replacement for additional walling+ reference insulation) | Rock wool mats in acc.<br>with AGI- 132 Q | SILCA 250KM<br>admission No.: Z-43.14-117<br>(as a replacement for<br>reference insulation 80mm) |
| В                         | Thermal insulation, rear <sup>1</sup> (mm)                   | 80                                                                                                     | 90+100 additional walling                 | 50                                                                                               |
| С                         | Thermal insulation, lateral <sup>1</sup> (mm)                |                                                                                                        |                                           | <u>-</u>                                                                                         |
| -                         | Thermal insulation, Floor <sup>1</sup> (mm)                  | 0                                                                                                      | 0                                         | 0                                                                                                |
| -                         | Thermal insulation, Ceiling <sup>1</sup> (mm)                | 100                                                                                                    | 120                                       |                                                                                                  |
| scope: other EU-countries |                                                              | SILCA 250KM admission No.: Z-43.14-117 (as a replacement for additional walling+ reference insulation) |                                           |                                                                                                  |
| В                         | Thermal insulation, rear <sup>1</sup> (mm)                   | 80                                                                                                     |                                           | Observe country-specific requirements!                                                           |
| С                         | Thermal insulation, lateral <sup>1</sup> (mm)                |                                                                                                        |                                           | - requirements.                                                                                  |
| -                         | Thermal insulation, Floor <sup>1</sup> (mm)                  | 0                                                                                                      |                                           |                                                                                                  |
| -                         | Thermal insulation, Ceiling <sup>1</sup> (mm)                | 100                                                                                                    |                                           |                                                                                                  |
|                           |                                                              |                                                                                                        |                                           |                                                                                                  |

<sup>&</sup>lt;sup>1</sup> Applies only to components with a U-value (Heat transfer coefficient) >  $0.4\frac{W}{m^2K}$ . With a U-value <  $0.4\frac{W}{m^2K}$  the country-specific requirements must be observed.