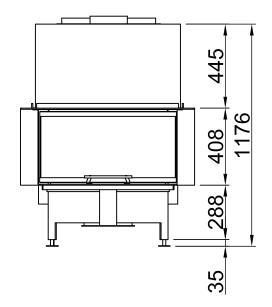

Varia AS-3RLh

RLA

2016/01

SPARTHERM®
THE FIRE COMPANY

~1:20

~1:10

Alle Abbildungen und Zeichnungen sind urheberrechtlich geschützt. Verwertung oder Veröffentlichung, auch einzelner Details, nur mit unserer Genehmigung. Technische Änderungen und Infümer vorbehalten. All representations and drawings are protected by applicable copyright laws. Utilisation or publication, including individual details, only with our written approval. Technical data subject to change. Errors and omissions excepted.