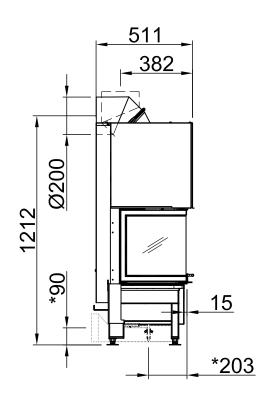

Varia AS-3RLh

RLA

2016/01

SPARTHERM®
THE FIRE COMPANY

~1:20

~1:10

Alle Abbildungen und Zeichnungen sind urheberrechtlich geschützt. Verwertung oder Veröffentlichung, auch einzelner Details, nur mit unserer Genehmigung. Technische Änderungen und Infümer vorbehalten. All representations and drawings are protected by applicable copyright laws. Utilisation or publication, including individual details, only with our written approval. Technical data subject to change. Errors and omissions excepted.