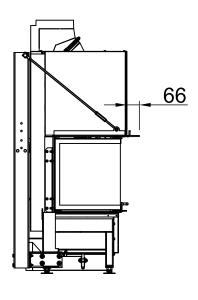

Varia AS-3RLh

RLA

2016/01

SPARTHERM®
THE FIRE COMPANY

~1:20

~1:10

Alle Abbildungen und Zeichnungen sind urheberrechtlich geschützt. Verwertung oder Veröffentlichung, auch einzelner Details, nur mit unserer Genehmigung. Technische Änderungen und Infümer vorbehalten. All representations and drawings are protected by applicable copyright laws. Utilisation or publication, including individual details, only with our written approval. Technical data subject to change. Errors and omissions excepted.