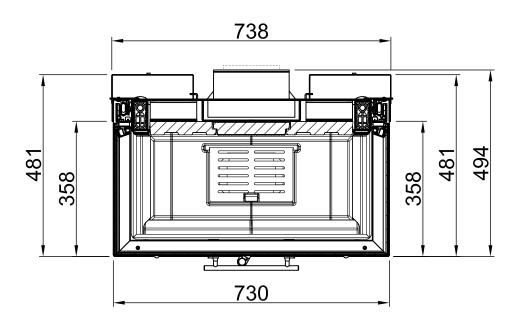

Varia AS-3RLh

RLA

2016/01

SPARTHERM®
THE FIRE COMPANY

~1:20

~1:10

Alle Abbildungen und Zeichnungen sind urheberrechtlich geschützt. Verwertung oder Veröffentlichung, auch einzelner Details, nur mit unserer Genehmigung. Technische Änderungen und Infümer vorbehalten. All representations and drawings are protected by applicable copyright laws. Utilisation or publication, including individual details, only with our written approval. Technical data subject to change. Errors and omissions excepted.