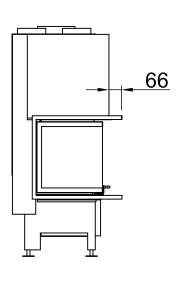

#### Distances to convection chamber Varia AS-3RLh

RLA

2020/01

| -                         | Radiation range of the front view window (mm)                | 1500                                                                                                   |                                           |                                                                                                  |
|---------------------------|--------------------------------------------------------------|--------------------------------------------------------------------------------------------------------|-------------------------------------------|--------------------------------------------------------------------------------------------------|
| -                         | Radiation range of the front view window, lateral (mm)       | 800                                                                                                    |                                           |                                                                                                  |
| -                         | Minimum cross section for circulating air (cm <sup>2</sup> ) | 620                                                                                                    |                                           |                                                                                                  |
| -                         | Minimum cross section for circulating air (cm²)              | 750                                                                                                    |                                           |                                                                                                  |
|                           |                                                              | Wall/components to be protected                                                                        |                                           | Wall/components not to be protected                                                              |
| А                         | Distance to convection chamber (mm)                          | ≥60                                                                                                    |                                           | air gap >10                                                                                      |
|                           | scope: Germany                                               | SILCA 250KM admission No.: Z-43.14-117 (as a replacement for additional walling+ reference insulation) | Rock wool mats in acc.<br>with AGI- 132 Q | SILCA 250KM<br>admission No.: Z-43.14-117<br>(as a replacement for<br>reference insulation 80mm) |
| В                         | Thermal insulation, rear <sup>1</sup> (mm)                   | 80                                                                                                     | 90+100 additional walling                 | 50                                                                                               |
| С                         | Thermal insulation, lateral <sup>1</sup> (mm)                |                                                                                                        |                                           | <u>-</u>                                                                                         |
| -                         | Thermal insulation, Floor <sup>1</sup> (mm)                  | 0                                                                                                      | 0                                         | 0                                                                                                |
| -                         | Thermal insulation, Ceiling <sup>1</sup> (mm)                | 100                                                                                                    | 120                                       |                                                                                                  |
| scope: other EU-countries |                                                              | SILCA 250KM admission No.: Z-43.14-117 (as a replacement for additional walling+ reference insulation) |                                           |                                                                                                  |
| В                         | Thermal insulation, rear <sup>1</sup> (mm)                   | 80                                                                                                     |                                           | Observe country-specific requirements!                                                           |
| С                         | Thermal insulation, lateral <sup>1</sup> (mm)                |                                                                                                        |                                           | - requirements.                                                                                  |
| -                         | Thermal insulation, Floor <sup>1</sup> (mm)                  | 0                                                                                                      |                                           |                                                                                                  |
| -                         | Thermal insulation, Ceiling <sup>1</sup> (mm)                | 100                                                                                                    |                                           |                                                                                                  |
|                           |                                                              |                                                                                                        |                                           |                                                                                                  |