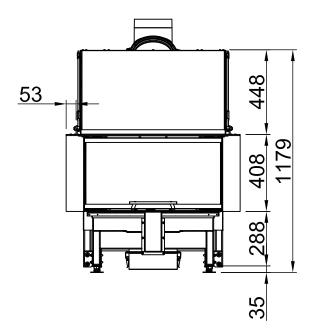

Varia AS-3RLh

RLA

2016/01

SPARTHERM®
THE FIRE COMPANY

~1:20

~1:10

Alle Abbildungen und Zeichnungen sind urheberrechtlich geschützt. Verwertung oder Veröffentlichung, auch einzelner Details, nur mit unserer Genehmigung. Technische Änderungen und Infümer vorbehalten. All representations and drawings are protected by applicable copyright laws. Utilisation or publication, including individual details, only with our written approval. Technical data subject to change. Errors and omissions excepted.