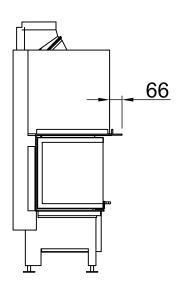

Varia AS-3RLh

RLA

2016/01

SPARTHERM®
THE FIRE COMPANY

~1:20

~1:10

Alle Abbildungen und Zeichnungen sind urheberrechtlich geschützt. Verwertung oder Veröffentlichung, auch einzelner Details, nur mit unserer Genehmigung. Technische Änderungen und Infümer vorbehalten. All representations and drawings are protected by applicable copyright laws. Utilisation or publication, including individual details, only with our written approval. Technical data subject to change. Errors and omissions excepted.