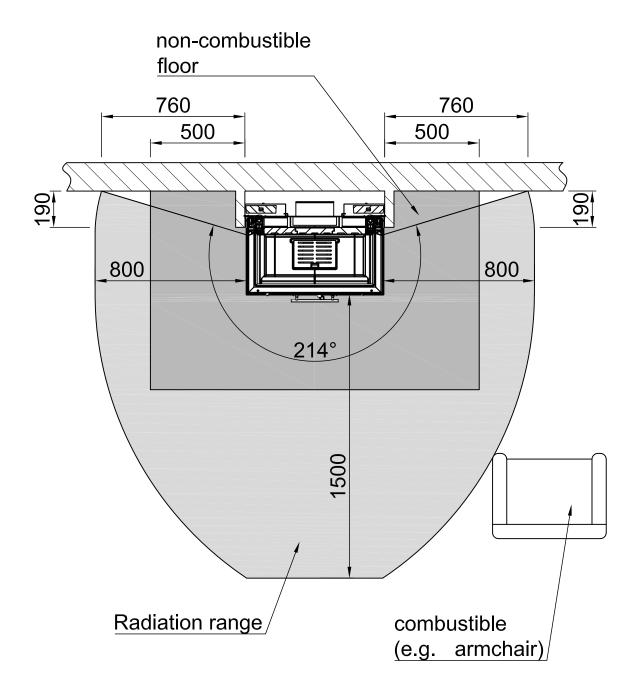

#### Distances to convection chamber Varia AS-3RLh

RLA

2020/01

| -                         | Radiation range of the front view window (mm)                | 1500                                                                                                   |                                           |                                                                                                  |
|---------------------------|--------------------------------------------------------------|--------------------------------------------------------------------------------------------------------|-------------------------------------------|--------------------------------------------------------------------------------------------------|
| -                         | Radiation range of the front view window, lateral (mm)       | 800                                                                                                    |                                           |                                                                                                  |
| -                         | Minimum cross section for circulating air (cm <sup>2</sup> ) | 620                                                                                                    |                                           |                                                                                                  |
| -                         | Minimum cross section for circulating air (cm²)              | 750                                                                                                    |                                           |                                                                                                  |
|                           |                                                              | Wall/components to be protected                                                                        |                                           | Wall/components not to be protected                                                              |
| А                         | Distance to convection chamber (mm)                          | ≥60                                                                                                    |                                           | air gap >10                                                                                      |
|                           | scope: Germany                                               | SILCA 250KM admission No.: Z-43.14-117 (as a replacement for additional walling+ reference insulation) | Rock wool mats in acc.<br>with AGI- 132 Q | SILCA 250KM<br>admission No.: Z-43.14-117<br>(as a replacement for<br>reference insulation 80mm) |
| В                         | Thermal insulation, rear <sup>1</sup> (mm)                   | 80                                                                                                     | 90+100 additional walling                 | 50                                                                                               |
| С                         | Thermal insulation, lateral <sup>1</sup> (mm)                |                                                                                                        |                                           | <u>-</u>                                                                                         |
| -                         | Thermal insulation, Floor <sup>1</sup> (mm)                  | 0                                                                                                      | 0                                         | 0                                                                                                |
| -                         | Thermal insulation, Ceiling <sup>1</sup> (mm)                | 100                                                                                                    | 120                                       |                                                                                                  |
| scope: other EU-countries |                                                              | SILCA 250KM admission No.: Z-43.14-117 (as a replacement for additional walling+ reference insulation) |                                           |                                                                                                  |
| В                         | Thermal insulation, rear <sup>1</sup> (mm)                   | 80                                                                                                     |                                           | Observe country-specific requirements!                                                           |
| С                         | Thermal insulation, lateral <sup>1</sup> (mm)                |                                                                                                        |                                           | - requirements.                                                                                  |
| -                         | Thermal insulation, Floor <sup>1</sup> (mm)                  | 0                                                                                                      |                                           |                                                                                                  |
| -                         | Thermal insulation, Ceiling <sup>1</sup> (mm)                | 100                                                                                                    |                                           |                                                                                                  |
|                           |                                                              |                                                                                                        |                                           |                                                                                                  |