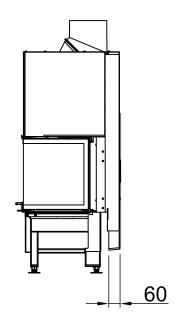

#### Distances to convection chamber Varia AS-3RLh

RLA

2020/01

| -                         | Radiation range of the front view window (mm)                | 1500                                                                                                   |                                           |                                                                                                  |
|---------------------------|--------------------------------------------------------------|--------------------------------------------------------------------------------------------------------|-------------------------------------------|--------------------------------------------------------------------------------------------------|
| -                         | Radiation range of the front view window, lateral (mm)       | 800                                                                                                    |                                           |                                                                                                  |
| -                         | Minimum cross section for circulating air (cm <sup>2</sup> ) | 620                                                                                                    |                                           |                                                                                                  |
| -                         | Minimum cross section for circulating air (cm²)              | 750                                                                                                    |                                           |                                                                                                  |
|                           |                                                              | Wall/components to be protected                                                                        |                                           | Wall/components not to be protected                                                              |
| А                         | Distance to convection chamber (mm)                          | ≥60                                                                                                    |                                           | air gap >10                                                                                      |
|                           | scope: Germany                                               | SILCA 250KM admission No.: Z-43.14-117 (as a replacement for additional walling+ reference insulation) | Rock wool mats in acc.<br>with AGI- 132 Q | SILCA 250KM<br>admission No.: Z-43.14-117<br>(as a replacement for<br>reference insulation 80mm) |
| В                         | Thermal insulation, rear <sup>1</sup> (mm)                   | 80                                                                                                     | 90+100 additional walling                 | 50                                                                                               |
| С                         | Thermal insulation, lateral <sup>1</sup> (mm)                |                                                                                                        |                                           | <u>-</u>                                                                                         |
| -                         | Thermal insulation, Floor <sup>1</sup> (mm)                  | 0                                                                                                      | 0                                         | 0                                                                                                |
| -                         | Thermal insulation, Ceiling <sup>1</sup> (mm)                | 100                                                                                                    | 120                                       |                                                                                                  |
| scope: other EU-countries |                                                              | SILCA 250KM admission No.: Z-43.14-117 (as a replacement for additional walling+ reference insulation) |                                           |                                                                                                  |
| В                         | Thermal insulation, rear <sup>1</sup> (mm)                   | 80                                                                                                     |                                           | Observe country-specific requirements!                                                           |
| С                         | Thermal insulation, lateral <sup>1</sup> (mm)                |                                                                                                        |                                           | - requirements.                                                                                  |
| -                         | Thermal insulation, Floor <sup>1</sup> (mm)                  | 0                                                                                                      |                                           |                                                                                                  |
| -                         | Thermal insulation, Ceiling <sup>1</sup> (mm)                | 100                                                                                                    |                                           |                                                                                                  |
|                           |                                                              |                                                                                                        |                                           |                                                                                                  |