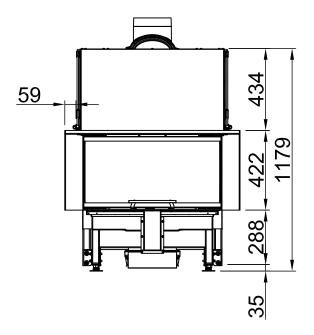

Varia AS-3RLh

RLA

2016/01

SPARTHERM®
THE FIRE COMPANY

~1:20

~1:10

Alle Abbildungen und Zeichnungen sind urheberrechtlich geschützt. Verwertung oder Veröffentlichung, auch einzelner Details, nur mit unserer Genehmigung. Technische Änderungen und Infümer vorbehalten. All representations and drawings are protected by applicable copyright laws. Utilisation or publication, including individual details, only with our written approval. Technical data subject to change. Errors and omissions excepted.