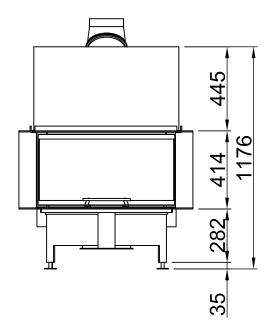

#### Distances to convection chamber Varia AS-3RLh

RLA

2020/01

| -                         | Radiation range of the front view window (mm)                | 1500                                                                                                   |                                           |                                                                                                  |
|---------------------------|--------------------------------------------------------------|--------------------------------------------------------------------------------------------------------|-------------------------------------------|--------------------------------------------------------------------------------------------------|
| -                         | Radiation range of the front view window, lateral (mm)       | 800                                                                                                    |                                           |                                                                                                  |
| -                         | Minimum cross section for circulating air (cm <sup>2</sup> ) | 620                                                                                                    |                                           |                                                                                                  |
| -                         | Minimum cross section for circulating air (cm²)              | 750                                                                                                    |                                           |                                                                                                  |
|                           |                                                              | Wall/components to be protected                                                                        |                                           | Wall/components not to be protected                                                              |
| А                         | Distance to convection chamber (mm)                          | ≥60                                                                                                    |                                           | air gap >10                                                                                      |
|                           | scope: Germany                                               | SILCA 250KM admission No.: Z-43.14-117 (as a replacement for additional walling+ reference insulation) | Rock wool mats in acc.<br>with AGI- 132 Q | SILCA 250KM<br>admission No.: Z-43.14-117<br>(as a replacement for<br>reference insulation 80mm) |
| В                         | Thermal insulation, rear <sup>1</sup> (mm)                   | 80                                                                                                     | 90+100 additional walling                 | 50                                                                                               |
| С                         | Thermal insulation, lateral <sup>1</sup> (mm)                |                                                                                                        |                                           | <u>-</u>                                                                                         |
| -                         | Thermal insulation, Floor <sup>1</sup> (mm)                  | 0                                                                                                      | 0                                         | 0                                                                                                |
| -                         | Thermal insulation, Ceiling <sup>1</sup> (mm)                | 100                                                                                                    | 120                                       |                                                                                                  |
| scope: other EU-countries |                                                              | SILCA 250KM admission No.: Z-43.14-117 (as a replacement for additional walling+ reference insulation) |                                           |                                                                                                  |
| В                         | Thermal insulation, rear <sup>1</sup> (mm)                   | 80                                                                                                     |                                           | Observe country-specific requirements!                                                           |
| С                         | Thermal insulation, lateral <sup>1</sup> (mm)                |                                                                                                        |                                           | - requirements.                                                                                  |
| -                         | Thermal insulation, Floor <sup>1</sup> (mm)                  | 0                                                                                                      |                                           |                                                                                                  |
| -                         | Thermal insulation, Ceiling <sup>1</sup> (mm)                | 100                                                                                                    |                                           |                                                                                                  |
|                           |                                                              |                                                                                                        |                                           |                                                                                                  |

<sup>&</sup>lt;sup>1</sup> Applies only to components with a U-value (Heat transfer coefficient) >  $0.4\frac{W}{m^2K}$ . With a U-value <  $0.4\frac{W}{m^2K}$  the country-specific requirements must be observed.