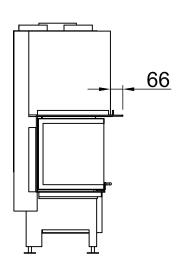

Varia AS-3RLh

RLA

2016/01

SPARTHERM®
THE FIRE COMPANY

~1:20

~1:10

Alle Abbildungen und Zeichnungen sind urheberrechtlich geschützt. Verwertung oder Veröffentlichung, auch einzelner Details, nur mit unserer Genehmigung. Technische Änderungen und Infümer vorbehalten. All representations and drawings are protected by applicable copyright laws. Utilisation or publication, including individual details, only with our written approval. Technical data subject to change. Errors and omissions excepted.