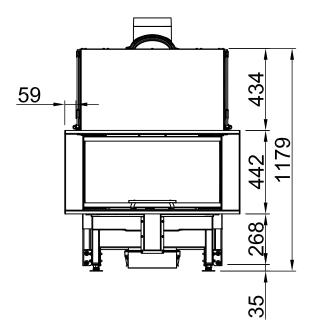

Varia AS-3RLh

RLA

2016/01

SPARTHERM®
THE FIRE COMPANY

~1:20

~1:10

Alle Abbildungen und Zeichnungen sind urheberrechtlich geschützt. Verwertung oder Veröffentlichung, auch einzelner Details, nur mit unserer Genehmigung. Technische Änderungen und Infümer vorbehalten. All representations and drawings are protected by applicable copyright laws. Utilisation or publication, including individual details, only with our written approval. Technical data subject to change. Errors and omissions excepted.