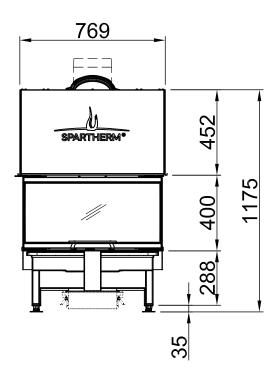

Varia AS-3RLh

RLA

2016/01

SPARTHERM®
THE FIRE COMPANY

~1:20

~1:10

Alle Abbildungen und Zeichnungen sind urheberrechtlich geschützt. Verwertung oder Veröffentlichung, auch einzelner Details, nur mit unserer Genehmigung. Technische Änderungen und Infümer vorbehalten. All representations and drawings are protected by applicable copyright laws. Utilisation or publication, including individual details, only with our written approval. Technical data subject to change. Errors and omissions excepted.