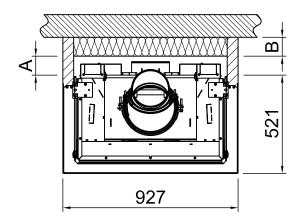

#### Distances to convection chamber Varia AS-3RLh

RLA

2020/01

| -                         | Radiation range of the front view window (mm)                | 1500                                                                                                   |                                           |                                                                                                  |
|---------------------------|--------------------------------------------------------------|--------------------------------------------------------------------------------------------------------|-------------------------------------------|--------------------------------------------------------------------------------------------------|
| -                         | Radiation range of the front view window, lateral (mm)       | 800                                                                                                    |                                           |                                                                                                  |
| -                         | Minimum cross section for circulating air (cm <sup>2</sup> ) | 620                                                                                                    |                                           |                                                                                                  |
| -                         | Minimum cross section for circulating air (cm²)              | 750                                                                                                    |                                           |                                                                                                  |
|                           |                                                              | Wall/components to be protected                                                                        |                                           | Wall/components not to be protected                                                              |
| А                         | Distance to convection chamber (mm)                          | ≥60                                                                                                    |                                           | air gap >10                                                                                      |
|                           | scope: Germany                                               | SILCA 250KM admission No.: Z-43.14-117 (as a replacement for additional walling+ reference insulation) | Rock wool mats in acc.<br>with AGI- 132 Q | SILCA 250KM<br>admission No.: Z-43.14-117<br>(as a replacement for<br>reference insulation 80mm) |
| В                         | Thermal insulation, rear <sup>1</sup> (mm)                   | 80                                                                                                     | 90+100 additional walling                 | 50                                                                                               |
| С                         | Thermal insulation, lateral <sup>1</sup> (mm)                |                                                                                                        |                                           | <u>-</u>                                                                                         |
| -                         | Thermal insulation, Floor <sup>1</sup> (mm)                  | 0                                                                                                      | 0                                         | 0                                                                                                |
| -                         | Thermal insulation, Ceiling <sup>1</sup> (mm)                | 100                                                                                                    | 120                                       |                                                                                                  |
| scope: other EU-countries |                                                              | SILCA 250KM admission No.: Z-43.14-117 (as a replacement for additional walling+ reference insulation) |                                           |                                                                                                  |
| В                         | Thermal insulation, rear <sup>1</sup> (mm)                   | 80                                                                                                     |                                           | Observe country-specific requirements!                                                           |
| С                         | Thermal insulation, lateral <sup>1</sup> (mm)                |                                                                                                        |                                           | - requirements.                                                                                  |
| -                         | Thermal insulation, Floor <sup>1</sup> (mm)                  | 0                                                                                                      |                                           |                                                                                                  |
| -                         | Thermal insulation, Ceiling <sup>1</sup> (mm)                | 100                                                                                                    |                                           |                                                                                                  |
|                           |                                                              |                                                                                                        |                                           |                                                                                                  |