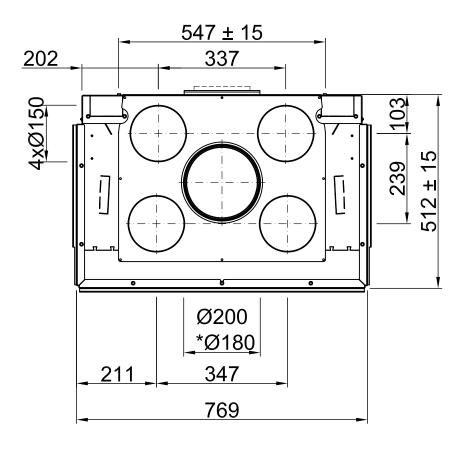

Varia AS-3RLh

RLA

2016/01

SPARTHERM®
THE FIRE COMPANY

~1:20

~1:10

Alle Abbildungen und Zeichnungen sind urheberrechtlich geschützt. Verwertung oder Veröffentlichung, auch einzelner Details, nur mit unserer Genehmigung. Technische Änderungen und Infümer vorbehalten. All representations and drawings are protected by applicable copyright laws. Utilisation or publication, including individual details, only with our written approval. Technical data subject to change. Errors and omissions excepted.