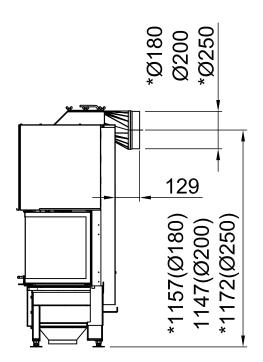

Varia AS-3RLh

RLA

2016/01

SPARTHERM®
THE FIRE COMPANY

~1:20

~1:10

Alle Abbildungen und Zeichnungen sind urheberrechtlich geschützt. Verwertung oder Veröffentlichung, auch einzelner Details, nur mit unserer Genehmigung. Technische Änderungen und Infümer vorbehalten. All representations and drawings are protected by applicable copyright laws. Utilisation or publication, including individual details, only with our written approval. Technical data subject to change. Errors and omissions excepted.