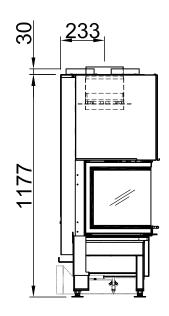

#### Distances to convection chamber Varia AS-3RLh

RLA

2020/01

| -                         | Radiation range of the front view window (mm)                | 1500                                                                                                   |                                           |                                                                                                  |
|---------------------------|--------------------------------------------------------------|--------------------------------------------------------------------------------------------------------|-------------------------------------------|--------------------------------------------------------------------------------------------------|
| -                         | Radiation range of the front view window, lateral (mm)       | 800                                                                                                    |                                           |                                                                                                  |
| -                         | Minimum cross section for circulating air (cm <sup>2</sup> ) | 620                                                                                                    |                                           |                                                                                                  |
| -                         | Minimum cross section for circulating air (cm²)              | 750                                                                                                    |                                           |                                                                                                  |
|                           |                                                              | Wall/components to be protected                                                                        |                                           | Wall/components not to be protected                                                              |
| А                         | Distance to convection chamber (mm)                          | ≥60                                                                                                    |                                           | air gap >10                                                                                      |
|                           | scope: Germany                                               | SILCA 250KM admission No.: Z-43.14-117 (as a replacement for additional walling+ reference insulation) | Rock wool mats in acc.<br>with AGI- 132 Q | SILCA 250KM<br>admission No.: Z-43.14-117<br>(as a replacement for<br>reference insulation 80mm) |
| В                         | Thermal insulation, rear <sup>1</sup> (mm)                   | 80                                                                                                     | 90+100 additional walling                 | 50                                                                                               |
| С                         | Thermal insulation, lateral <sup>1</sup> (mm)                |                                                                                                        |                                           | <u>-</u>                                                                                         |
| -                         | Thermal insulation, Floor <sup>1</sup> (mm)                  | 0                                                                                                      | 0                                         | 0                                                                                                |
| -                         | Thermal insulation, Ceiling <sup>1</sup> (mm)                | 100                                                                                                    | 120                                       |                                                                                                  |
| scope: other EU-countries |                                                              | SILCA 250KM admission No.: Z-43.14-117 (as a replacement for additional walling+ reference insulation) |                                           |                                                                                                  |
| В                         | Thermal insulation, rear <sup>1</sup> (mm)                   | 80                                                                                                     |                                           | Observe country-specific requirements!                                                           |
| С                         | Thermal insulation, lateral <sup>1</sup> (mm)                |                                                                                                        |                                           | - requirements.                                                                                  |
| -                         | Thermal insulation, Floor <sup>1</sup> (mm)                  | 0                                                                                                      |                                           |                                                                                                  |
| -                         | Thermal insulation, Ceiling <sup>1</sup> (mm)                | 100                                                                                                    |                                           |                                                                                                  |
|                           |                                                              |                                                                                                        |                                           |                                                                                                  |

<sup>&</sup>lt;sup>1</sup> Applies only to components with a U-value (Heat transfer coefficient) >  $0.4\frac{W}{m^2K}$ . With a U-value <  $0.4\frac{W}{m^2K}$  the country-specific requirements must be observed.