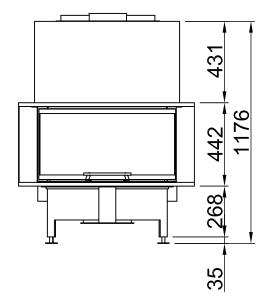

#### Distances to convection chamber Varia AS-3RLh

RLA

2020/01

| -                         | Radiation range of the front view window (mm)                | 1500                                                                                                   |                                           |                                                                                                  |
|---------------------------|--------------------------------------------------------------|--------------------------------------------------------------------------------------------------------|-------------------------------------------|--------------------------------------------------------------------------------------------------|
| -                         | Radiation range of the front view window, lateral (mm)       | 800                                                                                                    |                                           |                                                                                                  |
| -                         | Minimum cross section for circulating air (cm <sup>2</sup> ) | 620                                                                                                    |                                           |                                                                                                  |
| -                         | Minimum cross section for circulating air (cm²)              | 750                                                                                                    |                                           |                                                                                                  |
|                           |                                                              | Wall/components to be protected                                                                        |                                           | Wall/components not to be protected                                                              |
| А                         | Distance to convection chamber (mm)                          | ≥60                                                                                                    |                                           | air gap >10                                                                                      |
|                           | scope: Germany                                               | SILCA 250KM admission No.: Z-43.14-117 (as a replacement for additional walling+ reference insulation) | Rock wool mats in acc.<br>with AGI- 132 Q | SILCA 250KM<br>admission No.: Z-43.14-117<br>(as a replacement for<br>reference insulation 80mm) |
| В                         | Thermal insulation, rear <sup>1</sup> (mm)                   | 80                                                                                                     | 90+100 additional walling                 | 50                                                                                               |
| С                         | Thermal insulation, lateral <sup>1</sup> (mm)                |                                                                                                        |                                           | <u>-</u>                                                                                         |
| -                         | Thermal insulation, Floor <sup>1</sup> (mm)                  | 0                                                                                                      | 0                                         | 0                                                                                                |
| -                         | Thermal insulation, Ceiling <sup>1</sup> (mm)                | 100                                                                                                    | 120                                       |                                                                                                  |
| scope: other EU-countries |                                                              | SILCA 250KM admission No.: Z-43.14-117 (as a replacement for additional walling+ reference insulation) |                                           |                                                                                                  |
| В                         | Thermal insulation, rear <sup>1</sup> (mm)                   | 80                                                                                                     |                                           | Observe country-specific requirements!                                                           |
| С                         | Thermal insulation, lateral <sup>1</sup> (mm)                |                                                                                                        |                                           | - requirements.                                                                                  |
| -                         | Thermal insulation, Floor <sup>1</sup> (mm)                  | 0                                                                                                      |                                           |                                                                                                  |
| -                         | Thermal insulation, Ceiling <sup>1</sup> (mm)                | 100                                                                                                    |                                           |                                                                                                  |
|                           |                                                              |                                                                                                        |                                           |                                                                                                  |